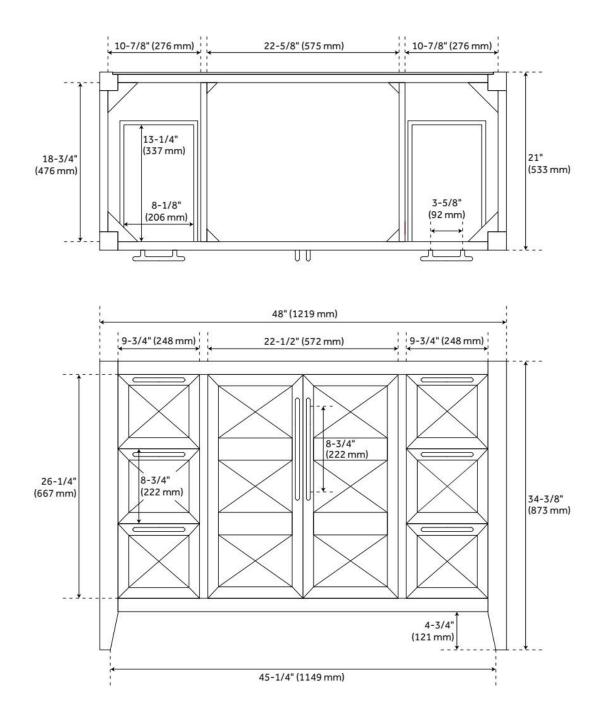

## **ADDITIONAL FEATURES**

- Pyramid-shaped door panels.
- See Installation Instructions for directions to attach the vanity top and sink.
- All dimensions are (± 1/2").
- Wood finish samples available.