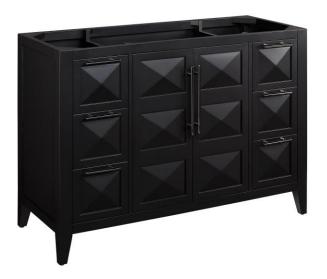

## 48" HOLMESDALE VANITY - BLACK - VANITY CABINET ONLY

SKU: 484513 Code: SH484513

## FEATURES

Material: Wood Product Finish: Black Number of Doors: 2 Number of Drawers: 6 Soft-Close Slides: Yes Dovetail Drawers: Yes Adjustable Shelves: Yes Hardware Finish: Gunmetal Built-In Adjusters: Yes

## **ADDITIONAL FEATURES**

- Pyramid-shaped door panels.
- See Installation Instructions for directions to attach the vanity top and sink.
- All dimensions are (± 1/2").
- Wood finish samples available.