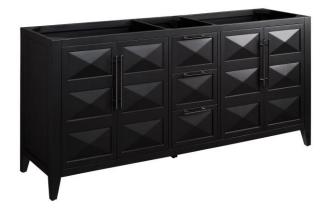

## 72" HOLMESDALE VANITY - BLACK - VANITY CABINET ONLY

SKU: 484514 Code: SH484514

## FEATURES

Material: Wood Product Finish: Black Number of Doors: 4 Number of Drawers: 3 Soft-Close Hinges: Yes Soft-Close Slides: Yes Dovetail Drawers: Yes Adjustable Shelves: Yes Hardware Finish: Gunmetal Built-In Adjusters: Yes

## **ADDITIONAL FEATURES**

- Pyramid-shaped door panels.
- See Installation Instructions for directions to attach the vanity top and sink.
- All dimensions are (± 1/2").
- Wood finish samples available.