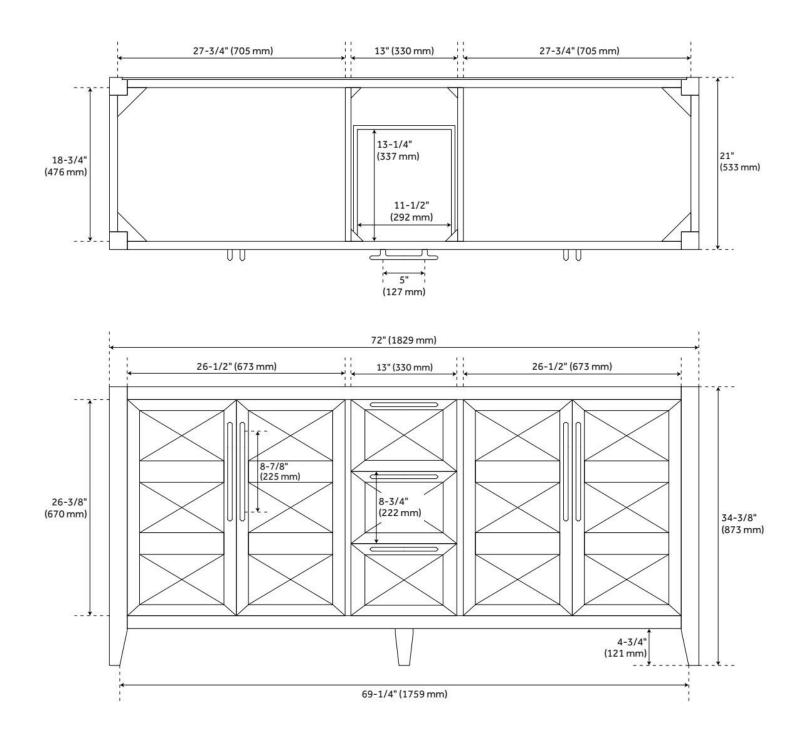

## 72" HOLMESDALE VANITY - BLACK - VANITY CABINET ONLY

SKU: 484514 Code: SH484514

## FEATURES

Material: Wood Product Finish: Black Number of Doors: 4 Number of Drawers: 3 Soft-Close Hinges: Yes Soft-Close Slides: Yes Dovetail Drawers: Yes Adjustable Shelves: Yes Hardware Finish: Gunmetal Built-In Adjusters: Yes

## **ADDITIONAL FEATURES**

- Pyramid-shaped door panels.
- See Installation Instructions for directions to attach the vanity top and sink.
- All dimensions are (± 1/2").
- Wood finish samples available.