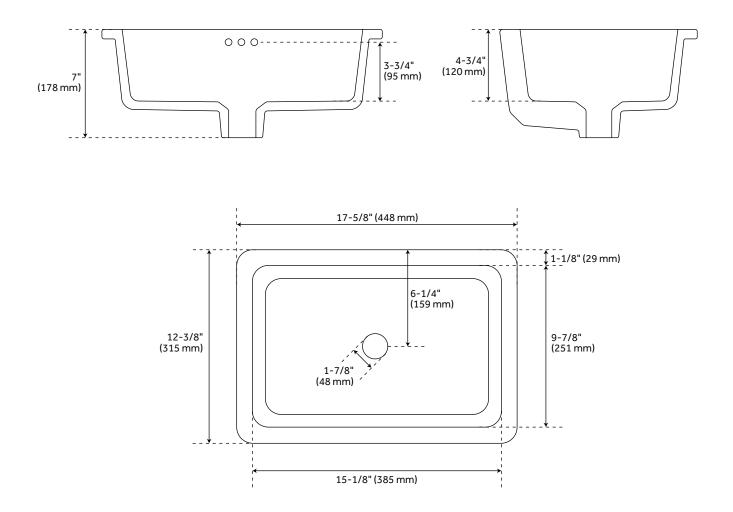

### **FEATURES**

Installation Type: Undermount

Product Finish: White Length: 17-5/8"

Width: 12-3/8" Height: 7"

Mounting Hardware Included: Yes

Sink Shape: Rectangle Number of Basins: 1

Sink Installation: Undermount

Product Color: White Overflow Hole: Yes Basin Length: 15-1/8" Basin Width: 9-7/8" Basin Depth: 4-3/4"

Water Depth To Overflow: 3-3/4"

Rim Thickness: 1-1/8" Fits Drain Hole Size: 1-1/2" Interior Treatment: Smooth

### **ADDITIONAL FEATURES**

• All dimensions are (± 1/2").

REVISED 6/19/2023