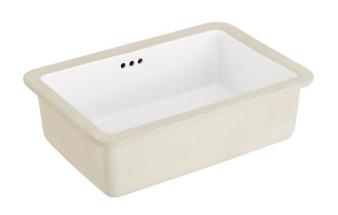

### DESTIN NARROW RECTANGULAR UNDERMOUNT BATHROOM SINK - WHITE

SKU: 484567 Code: SH484567

ASME A112.19.2/CSA B45.1

### **FEATURES**

Installation Type: Undermount

Product Finish: White Length: 17-5/8"

Width: 12-3/8" Height: 7"

Mounting Hardware Included: Yes

Sink Shape: Rectangle Number of Basins: 1

Sink Installation: Undermount

Product Color: White Overflow Hole: Yes Basin Length: 15-1/8" Basin Width: 9-7/8" Basin Depth: 4-3/4"

Water Depth To Overflow: 3-3/4"

Rim Thickness: 1-1/8" Fits Drain Hole Size: 1-1/2" Interior Treatment: Smooth

Drain Included: No Faucet Included: No

Sink Material: Vitreous China

Weight: 19