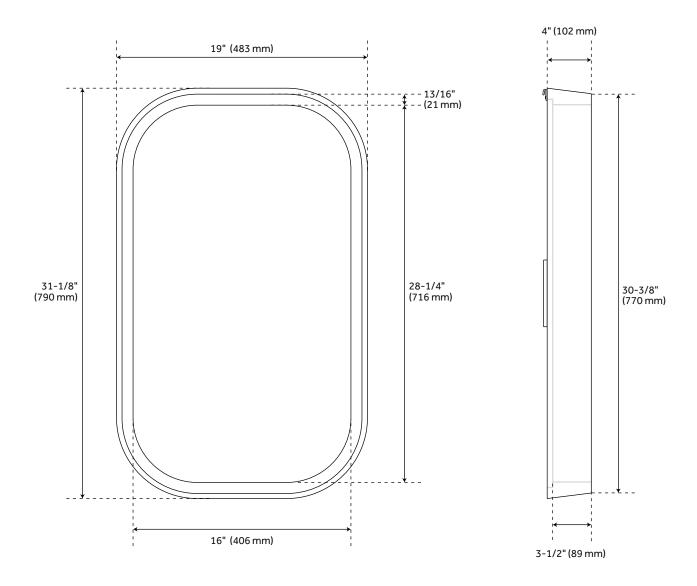

#### **FEATURES**

Installation Type: Wall Mount

Product Finish: Natural Mango Wood

Material: Mango Wood

Width: 19" Height: 31-1/8"

Depth: 4"

Mounting Hardware Included: Yes

Centers: 1-7/8"

Mirror Only Width: 28-1/4" Mirror Only Height: 16-3/8"

Weight: 35

REVISED 4/25/2023

### ACREWOOD OVAL WOOD VANITY MIRROR

SKU: 484587

All dimensions and specifications are nominal and may vary. Use actual products for accuracy in critical situations.