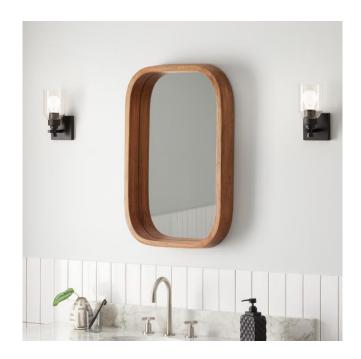

## ACREWOOD OVAL WOOD VANITY MIRROR - NATURAL MANGO WOOD

SKU: 484587 Code: SH484587

#### **FEATURES**

Installation Type: Wall Mount

Product Finish: Natural Mango Wood

Material: Mango Wood

Width: 19" Height: 31-1/8"

Depth: 4"

Mounting Hardware Included: Yes

Centers: 1-7/8"

Mirror Only Width: 28-1/4" Mirror Only Height: 16-3/8"

Weight: 35

REVISED 4/25/2023