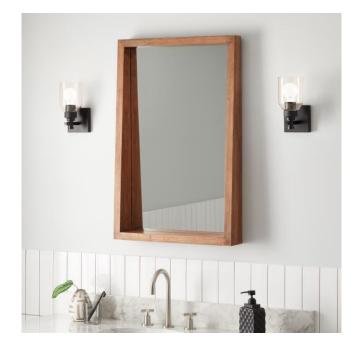

## RANLYN RECTANGLE WOOD VANITY MIRROR -NATURAL MANGO WOOD

SKU: 484588 Code: SH484588

## **FEATURES**

Installation Type: Wall Mount Product Finish: Natural Mango Wood Material: Mango Wood Width: 22" Height: 34" Depth: 4-7/16" Mounting Hardware Included: Yes Centers: 2-1/8" Mirror Only Width: 19-1/2" Mirror Only Height: 31-7/16" Weight: 32