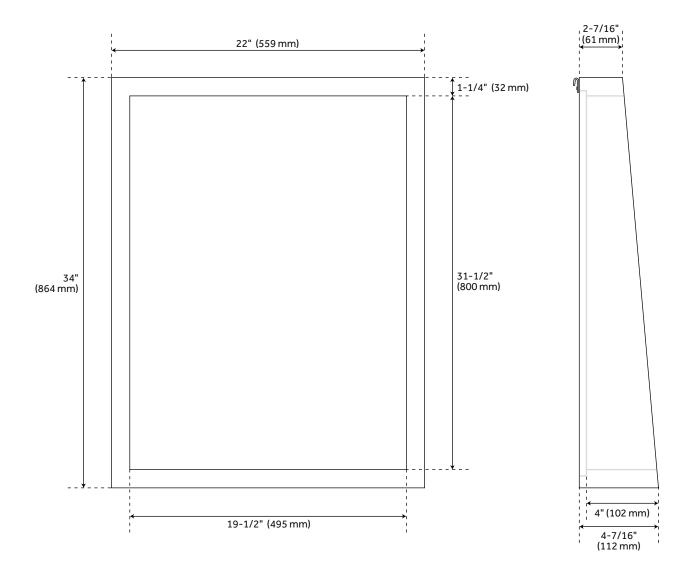

## **FEATURES**

Installation Type: Wall Mount Product Finish: Natural Mango Wood Material: Mango Wood Width: 22" Height: 34" Depth: 4-7/16" Mounting Hardware Included: Yes Centers: 2-1/8" Mirror Only Width: 19-1/2" Mirror Only Height: 31-7/16" Weight: 32

## RANLYN RECTANGLE WOOD VANITY MIRROR

SKU: 484588

All dimensions and specifications are nominal and may vary. Use actual products for accuracy in critical situations.

See Website For Warranty Information signaturehardware.com/warranty