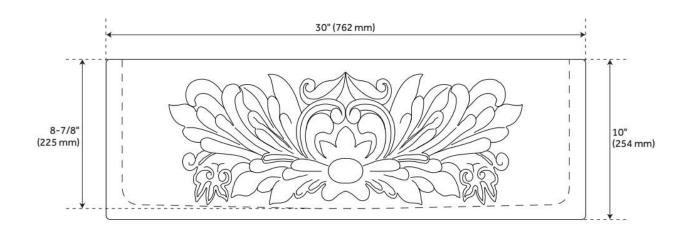

## **ADDITIONAL FEATURES**

- All dimensions are +/- 1".
- Each sink is crafted of natural stone and features unique variations.
- Drain opening fits standard 3-1/2" drains & disposals.
- To clean, use a few drops of mild cleanser, rinse with water and wipe dry.
- Seal stone with StoneTech sealer before use for maximum performance.