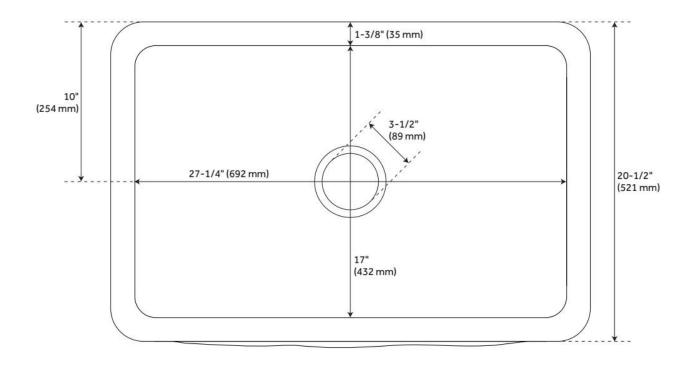

## **FEATURES**

Material: Marble

Product Finish: Cream Egyptian Marble

Installation Type: Farmhouse

Shape: Rectangle

Drain Placement: Center Fits Drain Hole Size: 3-1/2" Faucet Centers: No Faucet Hole

Overflow Hole: No

## **ADDITIONAL FEATURES**

- All dimensions are +/- 1".
- Each sink is crafted of natural stone and features unique variations.
- Drain opening fits standard 3-1/2" drains & disposals.
- To clean, use a few drops of mild cleanser, rinse with water and wipe dry.
- Seal stone with StoneTech sealer before use for maximum performance.