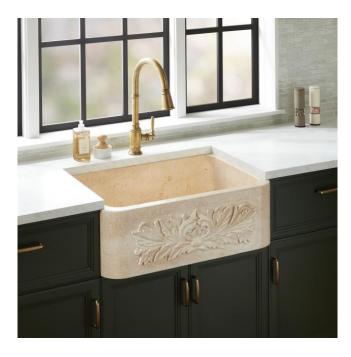

## 30" SILBURY IVY MARBLE FARMHOUSE SINK -EGYPTIAN CREAM

SKU: 484603 Code: SH484603