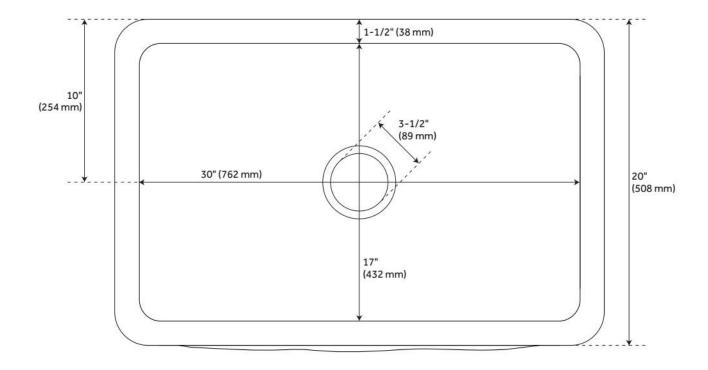

## **FEATURES**

Material: Marble

Product Finish: Cream Egyptian Marble

Installation Type: Farmhouse

Shape: Rectangle

Drain Placement: Center Fits Drain Hole Size: 3-1/2" Faucet Centers: No Faucet Hole

Overflow Hole: No

## **ADDITIONAL FEATURES**

- All dimensions are +/- 1".
- Each sink is crafted of natural stone and features unique variations.
- Drain opening fits standard 3-1/2" drains & disposals.
- To clean, use a few drops of mild cleanser, rinse with water and wipe dry.
- Seal stone with StoneTech sealer before use for maximum performance.