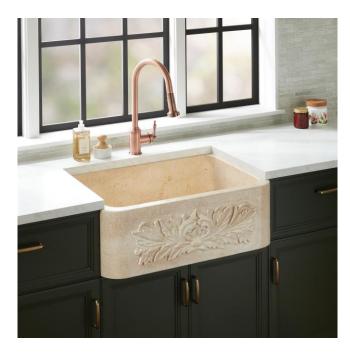

## 33" SILBURY IVY MARBLE FARMHOUSE SINK -EGYPTIAN CREAM

SKU: 484604 Code: SH484604

## **FEATURES**

Material: Marble

Product Finish: Cream Egyptian Marble

Installation Type: Farmhouse

Shape: Rectangle

Drain Placement: Center Fits Drain Hole Size: 3-1/2" Faucet Centers: No Faucet Hole

Overflow Hole: No

## **ADDITIONAL FEATURES**

- All dimensions are +/- 1".
- Each sink is crafted of natural stone and features unique variations.
- Drain opening fits standard 3-1/2" drains & disposals.
- To clean, use a few drops of mild cleanser, rinse with water and wipe dry.
- Seal stone with StoneTech sealer before use for maximum performance.