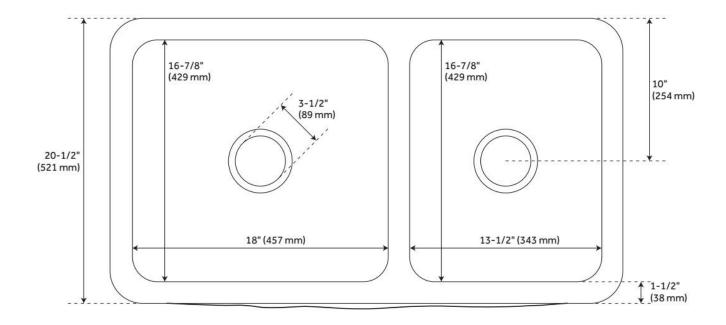

## **FEATURES**

Material: Marble

Product Finish: Cream Egyptian Marble

Installation Type: Farmhouse

Shape: Rectangle

Drain Placement: Center Fits Drain Hole Size: 3-1/2" Faucet Centers: No Faucet Hole

Overflow Hole: No

## **ADDITIONAL FEATURES**

- All dimensions are +/- 1".
- Each sink is crafted of natural stone and features unique variations.
- Drain opening fits standard 3-1/2" drains & disposals.
- To clean, use a few drops of mild cleanser, rinse with water and wipe dry.
- Seal stone with StoneTech sealer before use for maximum performance.