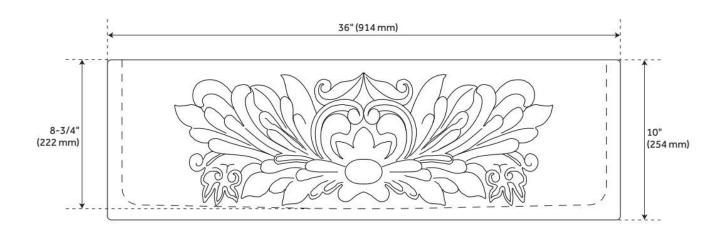

## **FEATURES**

Material: Marble

Product Finish: Cream Egyptian Marble

Installation Type: Farmhouse

Shape: Rectangle

Drain Placement: Center Fits Drain Hole Size: 3-1/2" Faucet Centers: No Faucet Hole

Overflow Hole: No

## **ADDITIONAL FEATURES**

- All dimensions are +/- 1".
- Each sink is crafted of natural stone and features unique variations.
- Drain opening fits standard 3-1/2" drains & disposals.
- To clean, use a few drops of mild cleanser, rinse with water and wipe dry.
- Seal stone with StoneTech sealer before use for maximum performance.