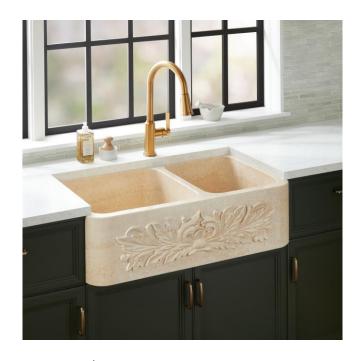

## 36" SILBURY IVY 60/40 OFFSET DOUBLE BOWL MARBLE FARMHOUSE SINK - EGYPTIAN CREAM

SKU: 484605 Code: SH484605

## **FEATURES**

Material: Marble

Product Finish: Cream Egyptian Marble

Installation Type: Farmhouse

Shape: Rectangle

Drain Placement: Center Fits Drain Hole Size: 3-1/2" Faucet Centers: No Faucet Hole

Overflow Hole: No

## **ADDITIONAL FEATURES**

- All dimensions are +/- 1".
- Each sink is crafted of natural stone and features unique variations.
- Drain opening fits standard 3-1/2" drains & disposals.
- To clean, use a few drops of mild cleanser, rinse with water and wipe dry.
- Seal stone with StoneTech sealer before use for maximum performance.