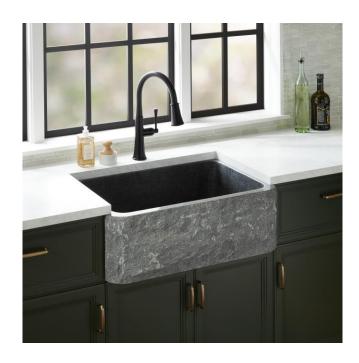

## 30" FINBROOK CHISELED GRANITE FARMHOUSE SINK - BLUE GRAY

SKU: 484606 Code: SH484606

## **FEATURES**

Material: Granite

Product Finish: Blue Gray Granite Installation Type: Farmhouse

Shape: Rectangle

Drain Placement: Center Fits Drain Hole Size: 3-1/2" Faucet Centers: No Faucet Hole

Overflow Hole: No