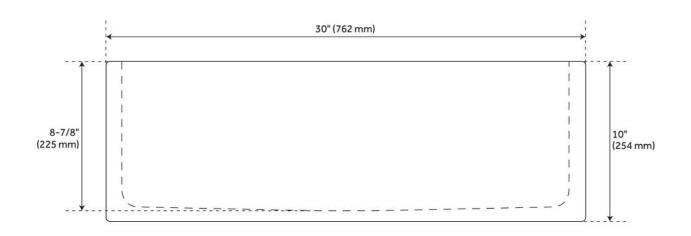

## **ADDITIONAL FEATURES**

- All dimensions are +/- 1".
- Each sink is crafted of natural stone and features unique variations.
- Drain opening fits standard 3-1/2" drains & disposals.
- To clean, use a few drops of mild cleanser, rinse with water and wipe dry.
- Seal stone with StoneTech sealer before use for maximum performance.