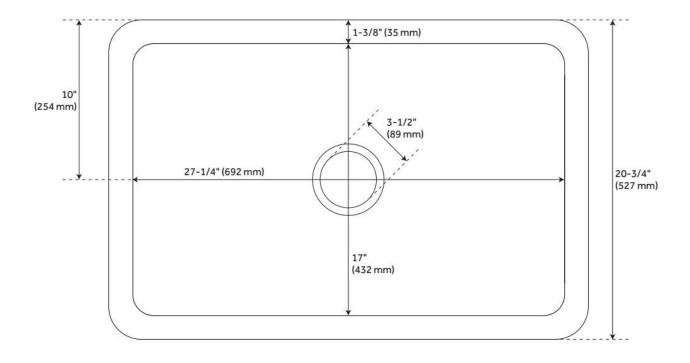

## **FEATURES**

Material: Granite

Product Finish: Blue Gray Granite Installation Type: Farmhouse

Shape: Rectangle

Drain Placement: Center Fits Drain Hole Size: 3-1/2" Faucet Centers: No Faucet Hole

Overflow Hole: No

## **ADDITIONAL FEATURES**

- All dimensions are +/- 1".
- Each sink is crafted of natural stone and features unique variations.
- Drain opening fits standard 3-1/2" drains & disposals.
- To clean, use a few drops of mild cleanser, rinse with water and wipe dry.
- Seal stone with StoneTech sealer before use for maximum performance.