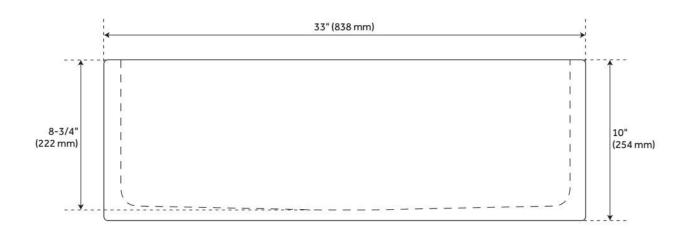

## **ADDITIONAL FEATURES**

- All dimensions are +/- 1".
- Each sink is crafted of natural stone and features unique variations.
- Drain opening fits standard 3-1/2" drains & disposals.
- To clean, use a few drops of mild cleanser, rinse with water and wipe dry.
- Seal stone with StoneTech sealer before use for maximum performance.