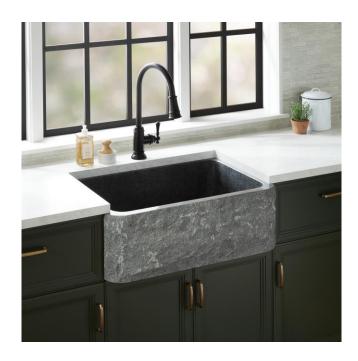

## 33" FINBROOK CHISELED GRANITE FARMHOUSE SINK - BLUE GRAY

SKU: 484607 Code: SH484607