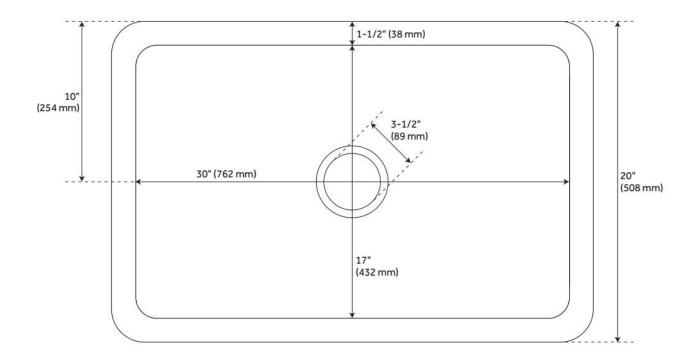

## **FEATURES**

Material: Granite

Product Finish: Blue Gray Granite Installation Type: Farmhouse

Shape: Rectangle

Drain Placement: Center Fits Drain Hole Size: 3-1/2" Faucet Centers: No Faucet Hole

Overflow Hole: No

## **ADDITIONAL FEATURES**

- All dimensions are +/- 1".
- Each sink is crafted of natural stone and features unique variations.
- Drain opening fits standard 3-1/2" drains & disposals.
- To clean, use a few drops of mild cleanser, rinse with water and wipe dry.
- Seal stone with StoneTech sealer before use for maximum performance.