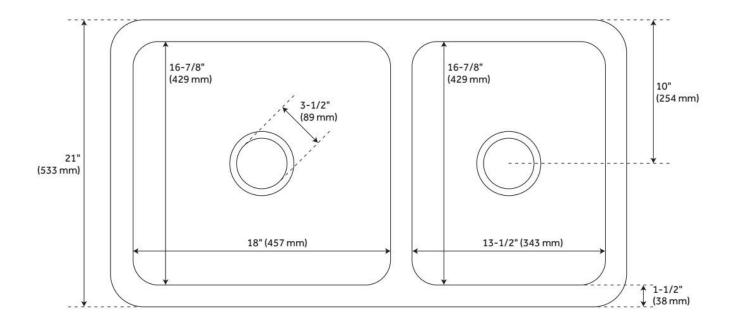

## **FEATURES**

Material: Granite

Product Finish: Blue Gray Granite Installation Type: Farmhouse

Shape: Rectangle

Drain Placement: Center Fits Drain Hole Size: 3-1/2" Faucet Centers: No Faucet Hole

Overflow Hole: No

## **ADDITIONAL FEATURES**

- All dimensions are +/- 1".
- Each sink is crafted of natural stone and features unique variations.
- Drain opening fits standard 3-1/2" drains & disposals.
- To clean, use a few drops of mild cleanser, rinse with water and wipe dry.
- Seal stone with StoneTech sealer before use for maximum performance.