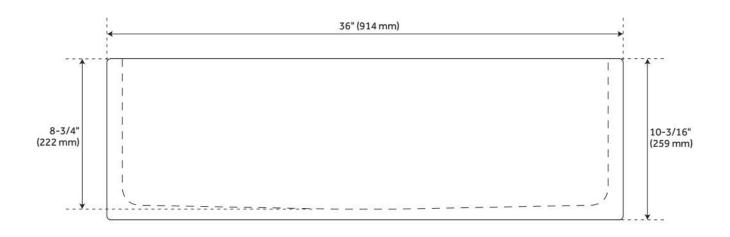

## **ADDITIONAL FEATURES**

- All dimensions are +/- 1".
- Each sink is crafted of natural stone and features unique variations.
- Drain opening fits standard 3-1/2" drains & disposals.
- To clean, use a few drops of mild cleanser, rinse with water and wipe dry.
- Seal stone with StoneTech sealer before use for maximum performance.