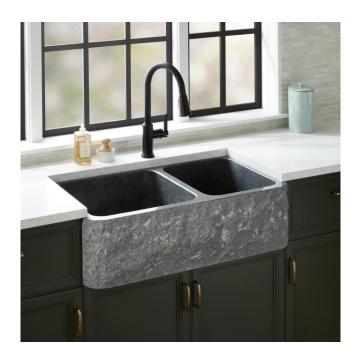

## 36" FINBROOK CHISELED 60/40 OFFSET DOUBLE BOWL GRANITE FARMHOUSE SINK - BLUE GRAY

SKU: 484608 Code: SH484608

## **FEATURES**

Material: Granite

Product Finish: Blue Gray Granite Installation Type: Farmhouse

Shape: Rectangle

Drain Placement: Center Fits Drain Hole Size: 3-1/2" Faucet Centers: No Faucet Hole

Overflow Hole: No