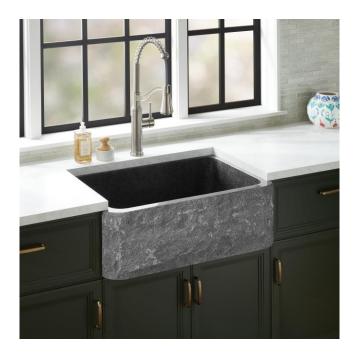

## 30" FINBROOK CHISELED GRANITE FARMHOUSE SINK - BLACK

SKU: 484609 Code: SH484609

## FEATURES

Material: Granite Product Finish: Black Granite Installation Type: Farmhouse Shape: Rectangle Drain Placement: Center Fits Drain Hole Size: 3-1/2" Faucet Centers: No Faucet Hole Overflow Hole: No Mounting Hardware Included: No

## **ADDITIONAL FEATURES**

- All dimensions are +/- 1".
- Each sink is crafted of natural stone and features unique variations.
- Drain opening fits standard 3-1/2" drains & disposals.
- To clean, use a few drops of mild cleanser, rinse with water and wipe dry.
- Seal stone with StoneTech sealer before use for maximum performance.