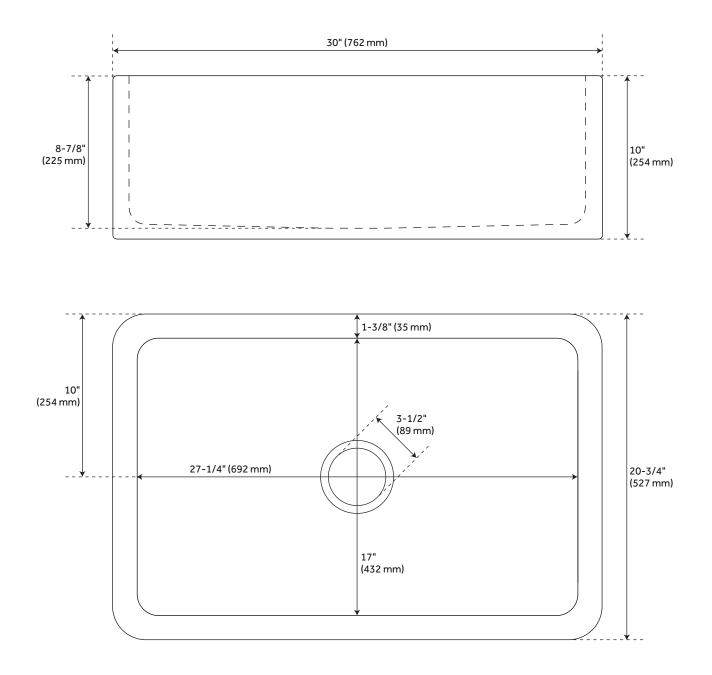

## FEATURES

Material: Granite Product Finish: Black Granite Installation Type: Farmhouse Shape: Rectangle Drain Placement: Center Fits Drain Hole Size: 3-1/2" Faucet Centers: No Faucet Hole Overflow Hole: No Mounting Hardware Included: No

## **ADDITIONAL FEATURES**

- All dimensions are +/- 1".
- Each sink is crafted of natural stone and features unique variations.
- Drain opening fits standard 3-1/2" drains & disposals.
- To clean, use a few drops of mild cleanser, rinse with water and wipe dry.
- Seal stone with StoneTech sealer before use for maximum performance.