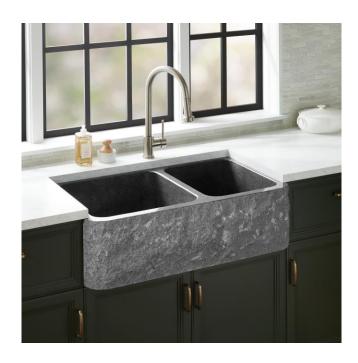

## 36" FINBROOK CHISELED 60/40 OFFSET DOUBLE BOWL GRANITE FARMHOUSE SINK - BLACK

SKU: 484611 Code: SH484611

## 36" FINBROOK CHISELED 60/40 OFFSET DOUBLE BOWL GRANITE FARMHOUSE SINK - BLACK

SKU: 484611 Code: SH484611

REVISED 7/12/2024