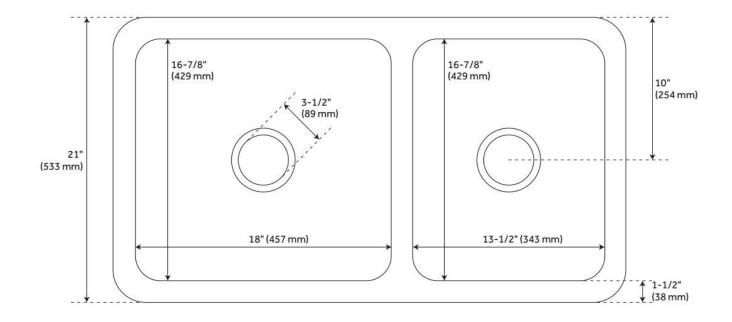

## **FEATURES**

Material: Granite

Product Finish: Black Granite Installation Type: Farmhouse

Shape: Rectangle

Drain Placement: Center
Fits Drain Hole Size: 3-1/2"
Faucet Centers: No Faucet Hole

Overflow Hole: No

## **ADDITIONAL FEATURES**

- All dimensions are +/- 1".
- Each sink is crafted of natural stone and features unique variations.
- Drain opening fits standard 3-1/2" drains & disposals.
- To clean, use a few drops of mild cleanser, rinse with water and wipe dry.
- Seal stone with StoneTech sealer before use for maximum performance.