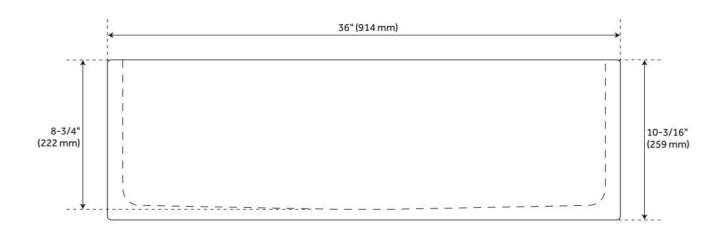

## **ADDITIONAL FEATURES**

- All dimensions are +/- 1".
- Each sink is crafted of natural stone and features unique variations.
- Drain opening fits standard 3-1/2" drains & disposals.
- To clean, use a few drops of mild cleanser, rinse with water and wipe dry.
- Seal stone with StoneTech sealer before use for maximum performance.