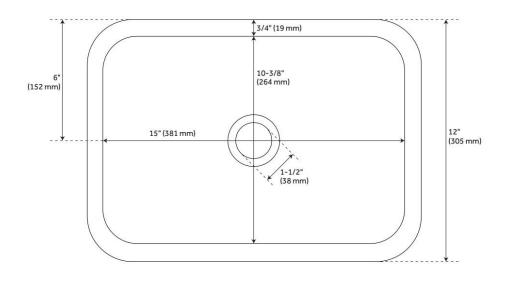

## **FEATURES**

Material: Marble

Product Finish: Carrara Marble

Installation Type: Vessel

Shape: Rectangle

Drain Placement: Center Fits Drain Hole Size: 1-1/2" Faucet Centers: No Faucet Hole

Overflow Hole: No

## **ADDITIONAL FEATURES**

- Polished interior with chiseled exterior.
- To clean, use a few drops of mild cleanser, rinse with water and wipe dry.
- Seal stone with StoneTech sealer before use for maximum performance.
- All dimensions are +/- 1".
- When purchasing a vessel sink faucet, ensure the height to spout and spout reach will accommodate your sink.
- Each item is carved from natural stone and will feature individual variations in color, shade, and veining.