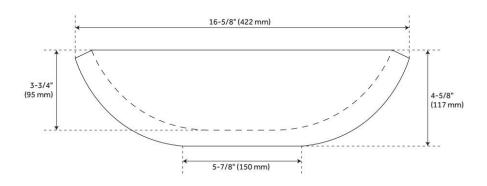

## **FEATURES**

Material: Marble

Product Finish: Carrara Marble

Installation Type: Vessel

Shape: Rectangle

Drain Placement: Center Fits Drain Hole Size: 1-1/2" Faucet Centers: No Faucet Hole

Overflow Hole: No

## **ADDITIONAL FEATURES**

- Polished interior with chiseled exterior.
- To clean, use a few drops of mild cleanser, rinse with water and wipe dry.
- Seal stone with StoneTech sealer before use for maximum performance.
- All dimensions are +/- 1".
- When purchasing a vessel sink faucet, ensure the height to spout and spout reach will accommodate your sink.
- Each item is carved from natural stone and will feature individual variations in color, shade, and veining.