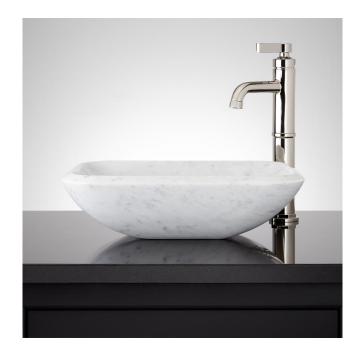

## SHEA CURVED MARBLE VESSEL SINK - CARRARA

SKU: 484612 Code: SH484612

## **FEATURES**

Material: Marble

Product Finish: Carrara Marble

Installation Type: Vessel

Shape: Rectangle

Drain Placement: Center Fits Drain Hole Size: 1-1/2" Faucet Centers: No Faucet Hole

Overflow Hole: No

## **ADDITIONAL FEATURES**

- Polished interior with chiseled exterior.
- To clean, use a few drops of mild cleanser, rinse with water and wipe dry.
- Seal stone with StoneTech sealer before use for maximum performance.
- All dimensions are +/- 1".
- When purchasing a vessel sink faucet, ensure the height to spout and spout reach will accommodate your sink.
- Each item is carved from natural stone and will feature individual variations in color, shade, and veining.