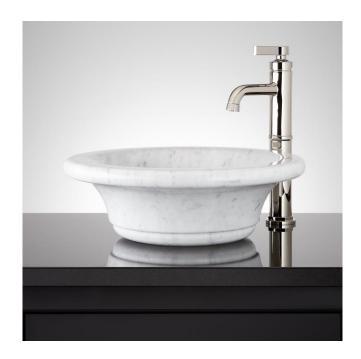

## RUE CURVED MARBLE VESSEL SINK - CARRARA

SKU: 484613 Code: SH484613

## **FEATURES**

Material: Marble

Product Finish: Carrara Marble Installation Type: Vessel

Shape: Round

Drain Placement: Center
Fits Drain Hole Size: 1-1/2"
Faucet Centers: No Faucet Hole

Overflow Hole: No

Mounting Hardware Included: No