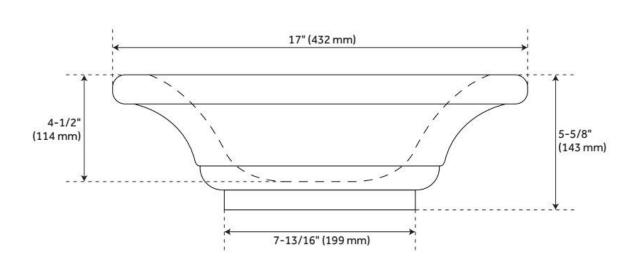

## **FEATURES**

Material: Marble

Product Finish: Carrara Marble Installation Type: Vessel

Shape: Round

Drain Placement: Center
Fits Drain Hole Size: 1-1/2"
Faucet Centers: No Faucet Hole

Overflow Hole: No

Mounting Hardware Included: No

## **ADDITIONAL FEATURES**

- Polished interior with chiseled exterior.
- To clean, use a few drops of mild cleanser, rinse with water and wipe dry.
- Seal stone with StoneTech sealer before use for maximum performance.
- All dimensions are +/- 1".
- When purchasing a vessel sink faucet, ensure the height to spout and spout reach will accommodate your sink.
- Each item is carved from natural stone and will feature individual variations in color, shade, and veining.