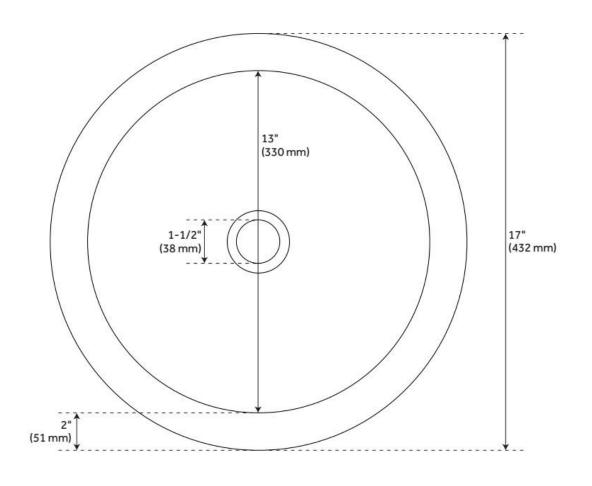

## **FEATURES**

Material: Marble

Product Finish: Carrara Marble Installation Type: Vessel

Shape: Round

Drain Placement: Center
Fits Drain Hole Size: 1-1/2"
Faucet Centers: No Faucet Hole

Overflow Hole: No

Mounting Hardware Included: No

## **ADDITIONAL FEATURES**

- Polished interior with chiseled exterior.
- To clean, use a few drops of mild cleanser, rinse with water and wipe dry.
- Seal stone with StoneTech sealer before use for maximum performance.
- All dimensions are +/- 1".
- When purchasing a vessel sink faucet, ensure the height to spout and spout reach will accommodate your sink.
- Each item is carved from natural stone and will feature individual variations in color, shade, and veining.