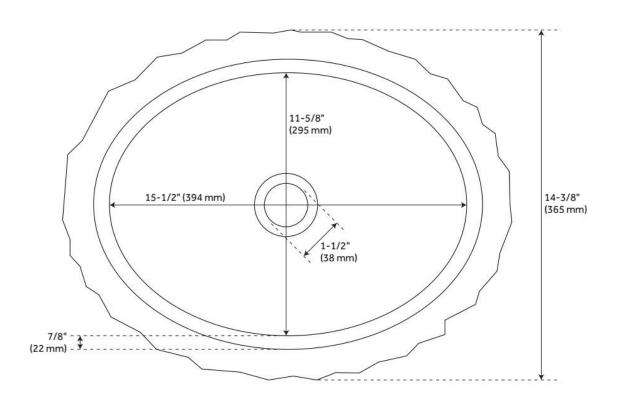

## **FEATURES**

Material: Marble

Product Finish: Carrara Marble Installation Type: Vessel

Shape: Oval

Drain Placement: Center Fits Drain Hole Size: 1-1/2" Faucet Centers: No Faucet Hole

Overflow Hole: No

Mounting Hardware Included: No

## **ADDITIONAL FEATURES**

- Polished interior with chiseled exterior.
- To clean, use a few drops of mild cleanser, rinse with water and wipe dry.
- Seal stone with StoneTech sealer before use for maximum performance.
- All dimensions are +/- 1".
- When purchasing a vessel sink faucet, ensure the height to spout and spout reach will accommodate your sink
- Each item is carved from natural stone and will feature individual variations in color, shade, and veining.