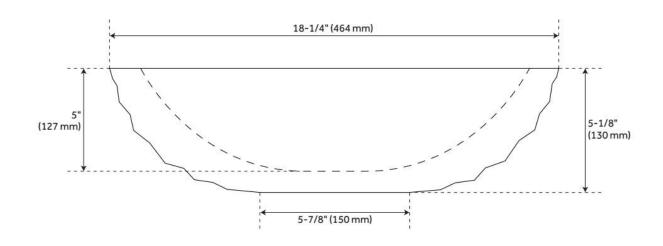

## **FEATURES**

Material: Marble

Product Finish: Carrara Marble Installation Type: Vessel

Shape: Oval

Drain Placement: Center Fits Drain Hole Size: 1-1/2" Faucet Centers: No Faucet Hole

Overflow Hole: No

Mounting Hardware Included: No

## **ADDITIONAL FEATURES**

- Polished interior with chiseled exterior.
- To clean, use a few drops of mild cleanser, rinse with water and wipe dry.
- Seal stone with StoneTech sealer before use for maximum performance.
- All dimensions are +/- 1".
- When purchasing a vessel sink faucet, ensure the height to spout and spout reach will accommodate your sink
- Each item is carved from natural stone and will feature individual variations in color, shade, and veining.