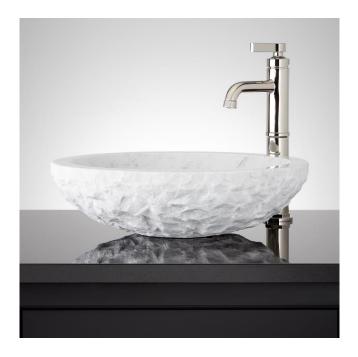

## THURBER OVAL MARBLE VESSEL SINK - CARRARA

SKU: 484614 Code: SH484614

## **FEATURES**

Material: Marble

Product Finish: Carrara Marble Installation Type: Vessel

Shape: Oval

Drain Placement: Center Fits Drain Hole Size: 1-1/2" Faucet Centers: No Faucet Hole

Overflow Hole: No

Mounting Hardware Included: No

## **ADDITIONAL FEATURES**

- Polished interior with chiseled exterior.
- To clean, use a few drops of mild cleanser, rinse with water and wipe dry.
- Seal stone with StoneTech sealer before use for maximum performance.
- All dimensions are +/- 1".
- When purchasing a vessel sink faucet, ensure the height to spout and spout reach will accommodate your sink
- Each item is carved from natural stone and will feature individual variations in color, shade, and veining.