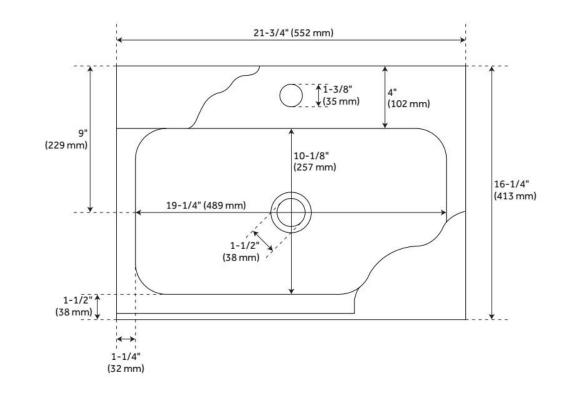

## FEATURES

Material: Granite Product Finish: Blue Gray Granite Installation Type: Vessel Shape: Rectangle Drain Placement: Center Fits Drain Hole Size: 1-1/2" Faucet Centers: Single-Hole Overflow Hole: No Mounting Hardware Included: No

## **ADDITIONAL FEATURES**

- Polished interior with chiseled exterior.
- To clean, use a few drops of mild cleanser, rinse with water and wipe dry.
- Seal stone with StoneTech sealer before use for maximum performance.
- All dimensions are +/- 1".
- When purchasing a vessel sink faucet, ensure the height to spout and spout reach will accommodate your sink.
- Each item is carved from natural stone and will feature individual variations in color, shade, and veining.