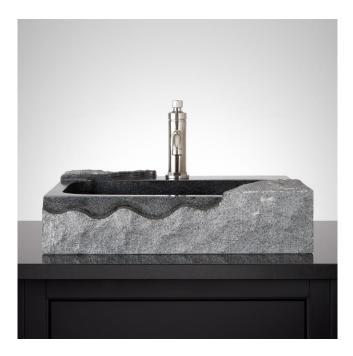

## ARDWICK RECTANGULAR GRANITE VESSEL SINK -BLUE GRAY

SKU: 484616 Code: SH484616

## FEATURES

Material: Granite Product Finish: Blue Gray Granite Installation Type: Vessel Shape: Rectangle Drain Placement: Center Fits Drain Hole Size: 1-1/2" Faucet Centers: Single-Hole Overflow Hole: No Mounting Hardware Included: No

## **ADDITIONAL FEATURES**

- Polished interior with chiseled exterior.
- To clean, use a few drops of mild cleanser, rinse with water and wipe dry.
- Seal stone with StoneTech sealer before use for maximum performance.
- All dimensions are +/- 1".
- When purchasing a vessel sink faucet, ensure the height to spout and spout reach will accommodate your sink.
- Each item is carved from natural stone and will feature individual variations in color, shade, and veining.