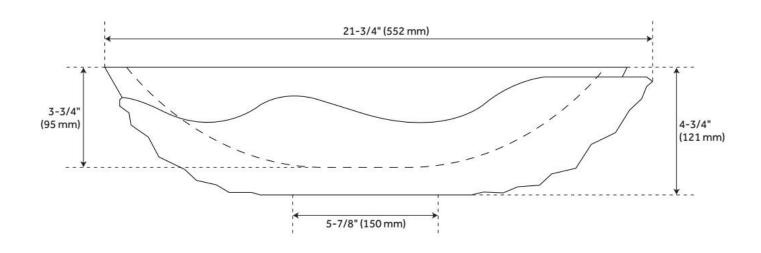

## **FEATURES**

Material: Granite

Product Finish: Black Granite Installation Type: Vessel

Shape: Oval

Drain Placement: Center Fits Drain Hole Size: 1-1/2" Faucet Centers: No Faucet Hole

Overflow Hole: No

Mounting Hardware Included: No

## **ADDITIONAL FEATURES**

- Polished interior with chiseled exterior.
- To clean, use a few drops of mild cleanser, rinse with water and wipe dry.
- Seal stone with StoneTech sealer before use for maximum performance.
- All dimensions are +/- 1".
- When purchasing a vessel sink faucet, ensure the height to spout and spout reach will accommodate your sink
- Each item is carved from natural stone and will feature individual variations in color, shade, and veining.