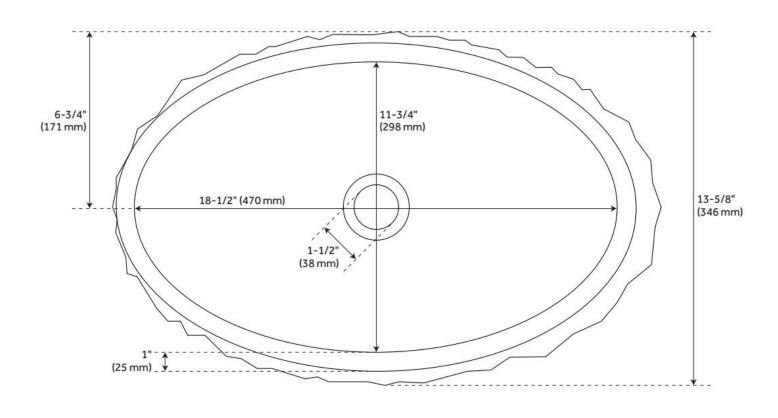

## **FEATURES**

Material: Granite

Product Finish: Black Granite Installation Type: Vessel

Shape: Oval

Drain Placement: Center Fits Drain Hole Size: 1-1/2" Faucet Centers: No Faucet Hole

Overflow Hole: No

Mounting Hardware Included: No

## **ADDITIONAL FEATURES**

- Polished interior with chiseled exterior.
- To clean, use a few drops of mild cleanser, rinse with water and wipe dry.
- Seal stone with StoneTech sealer before use for maximum performance.
- All dimensions are +/- 1".
- When purchasing a vessel sink faucet, ensure the height to spout and spout reach will accommodate your sink
- Each item is carved from natural stone and will feature individual variations in color, shade, and veining.