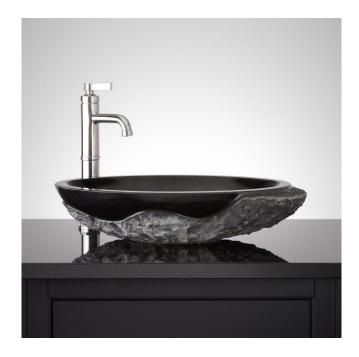

## TARRYTON GRANITE VESSEL SINK - CHINA BLACK

SKU: 484617 Code: SH484617

## **FEATURES**

Material: Granite

Product Finish: Black Granite Installation Type: Vessel

Shape: Oval

Drain Placement: Center Fits Drain Hole Size: 1-1/2" Faucet Centers: No Faucet Hole

Overflow Hole: No

Mounting Hardware Included: No

## **ADDITIONAL FEATURES**

- Polished interior with chiseled exterior.
- To clean, use a few drops of mild cleanser, rinse with water and wipe dry.
- Seal stone with StoneTech sealer before use for maximum performance.
- All dimensions are +/- 1".
- When purchasing a vessel sink faucet, ensure the height to spout and spout reach will accommodate your sink
- Each item is carved from natural stone and will feature individual variations in color, shade, and veining.