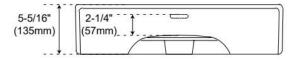

## 22" KAISY MODERN PORCELAIN SINK

SKU: 484632 Code: SH484632

Dimensions of fixtures are nominal and may vary within the range of tolerance established by ASME A112.19.2

REVISED 11/5/2024

See Website For Warranty Information signaturehardware.com/warranty