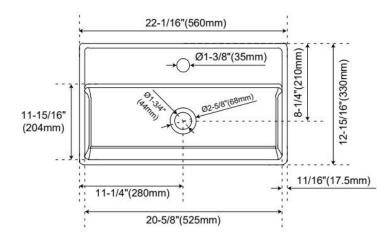

## 22" KAISY MODERN PORCELAIN SINK

SKU: 484632 Code: SH484632

## FEATURES

Material: Porcelain Product Finish: White Installation Type: Wall Mount Fits Drain Hole Size: 1-3/4" Faucet Centers: Single-Hole Centered Overflow Hole: Yes Mounting Hardware Included: Yes

ASME A112.19.2/CSA B45.1, Massachusetts Accepted, LISTED ID: SH129900WH

## **ADDITIONAL FEATURES**

• All dimensions are (± 1/2").

REVISED 11/5/2024