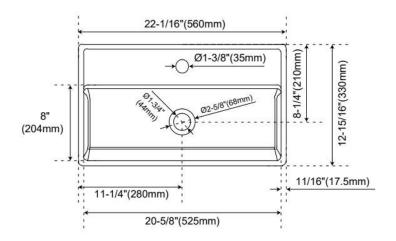

## 18" KAISY MODERN PORCELAIN SINK

SKU: 484633 Code: SH484633

## **FEATURES**

Material: Porcelain Product Finish: White

Installation Type: Wall Mount Fits Drain Hole Size: 1-3/4"

Faucet Centers: Single-Hole Centered

Overflow Hole: Yes

Mounting Hardware Included: Yes

ASME A112.19.2/CSA B45.1, Massachusetts Accepted, LISTED ID: SH129901WH

## **ADDITIONAL FEATURES**

• All dimensions are (± 1/2").

REVISED 1/29/2025