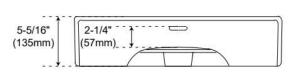

## 18" KAISY MODERN PORCELAIN SINK

SKU: 484633 Code: SH484633

## **FEATURES**

Material: Porcelain Product Finish: White

Installation Type: Wall Mount Fits Drain Hole Size: 1-3/4"

Faucet Centers: Single-Hole Centered

Overflow Hole: Yes

Mounting Hardware Included: Yes

ASME A112.19.2/CSA B45.1, Massachusetts Accepted, LISTED ID: SH129901WH

## **ADDITIONAL FEATURES**

• All dimensions are (± 1/2").

REVISED 1/29/2025