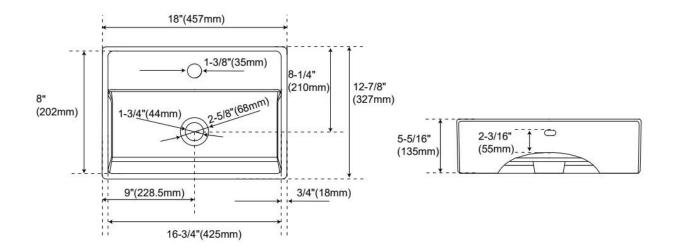

## 18" KAISY MODERN PORCELAIN SINK

SKU: 484633 Code: SH484633

## FEATURES

Material: Porcelain Product Finish: White Installation Type: Wall Mount Fits Drain Hole Size: 1-3/4" Faucet Centers: Single-Hole Centered Overflow Hole: Yes Mounting Hardware Included: Yes

ASME A112.19.2/CSA B45.1, Massachusetts Accepted, LISTED ID: SH129901WH

## **ADDITIONAL FEATURES**

• All dimensions are (± 1/2").

REVISED 5/27/2025