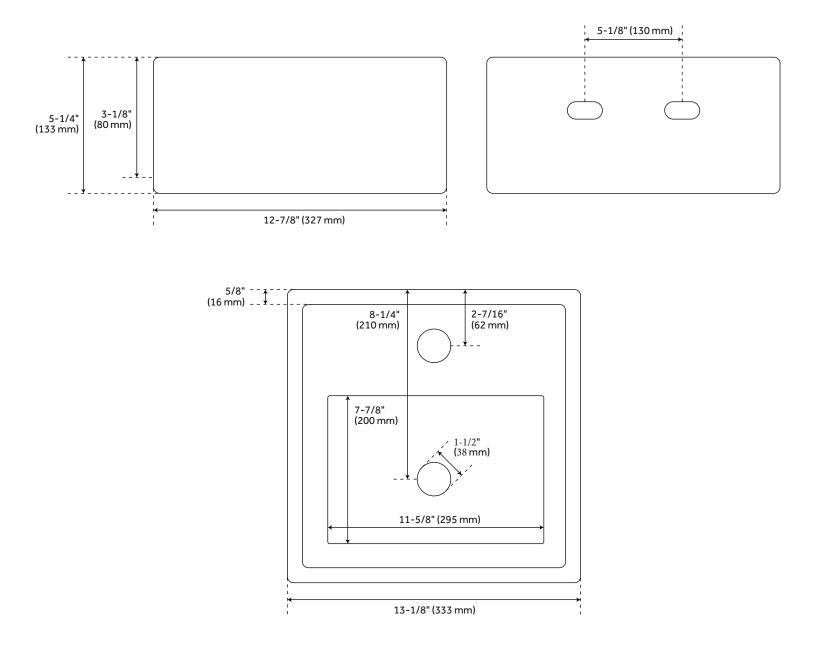

## 13" KAISY MODERN PORCELAIN SINK

SKU: 484634 Code: SH484634

## FEATURES

Material: Porcelain Product Finish: White Installation Type: Wall Mount Fits Drain Hole Size: 1-3/4" Faucet Centers: Single-Hole Centered Overflow Hole: Yes Mounting Hardware Included: Yes

ASME A112.19.2/CSA B45.1, Massachusetts Accepted, LISTED ID: SH129902WH

## **ADDITIONAL FEATURES**

• All dimensions are (± 1/2").

REVISED 7/10/2024