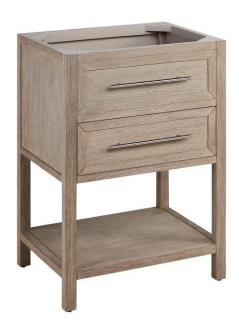

## 24" ROBERTSON CONSOLE VANITY CABINET - BRUSHED WHITE - VANITY CABINET ONLY

SKU: 484770 Code: SH484770

## **FEATURES**

Material: Mahogany Product Finish: Brushed White

Number of Drawers: 1 Soft-Close Slides: Yes Dovetail Drawers: Yes

Hardware Finish: Satin Nickel

Built-In Adjusters: Yes