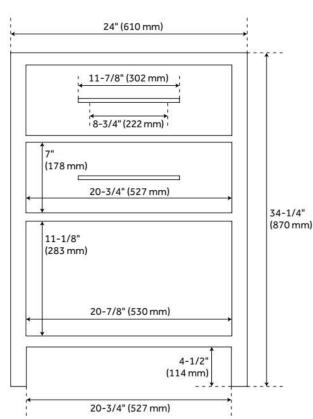

## **FEATURES**

Material: Mahogany Product Finish: Brushed White

Number of Drawers: 1 Soft-Close Slides: Yes Dovetail Drawers: Yes

Hardware Finish: Satin Nickel

Built-In Adjusters: Yes

## **ADDITIONAL FEATURES**

- See Installation Instructions for directions to attach the vanity top and sink.
- All dimensions are (± 1/2").
- Wood finish samples available.

**REVISED 8/8/2024** 