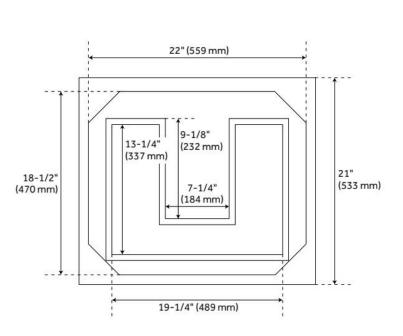

## **ADDITIONAL FEATURES**

- See Installation Instructions for directions to attach the vanity top and sink.
- All dimensions are (± 1/2").
- Wood finish samples available.

**REVISED 8/8/2024** 