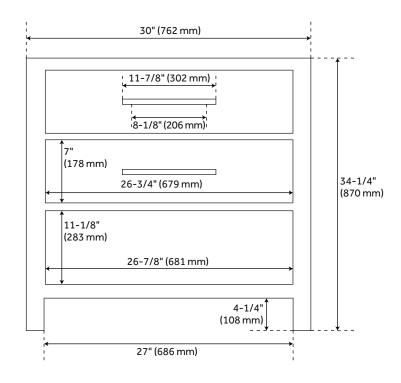

#### **FEATURES**

Installation Type: Freestanding Features: Soft-Close Hinges Product Finish: Brushed White

Material: Mahogany Number of Drawers: 1

Width: 30" Height: 34-1/4" Depth: 21"

Assembly Required: No Number of Shelves: 1 Dovetail Drawers: Yes Faucet Included: No

Size: 30"

Hardware Finish: Satin Nickel

Built-In Adjusters: Yes Sink Included: No

Vanity Top Included: No Mirror Included: No

### **ADDITIONAL FEATURES**

- See Installation Instructions for directions to attach the vanity top and sink.
- All dimensions are (± 1/2").
- Wood finish samples available.

**REVISED 8/4/2023** 