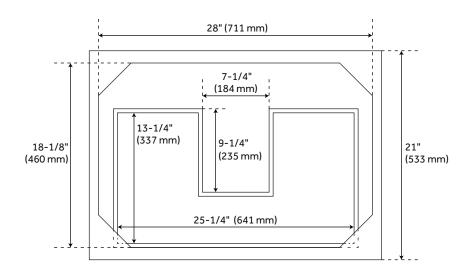

#### **FEATURES**

Installation Type: Freestanding Features: Soft-Close Hinges Product Finish: Brushed White

Material: Mahogany Number of Drawers: 1

Width: 30" Height: 34-1/4" Depth: 21"

Assembly Required: No Number of Shelves: 1 Dovetail Drawers: Yes Faucet Included: No

Size: 30"

Hardware Finish: Satin Nickel

Built-In Adjusters: Yes Sink Included: No

Vanity Top Included: No Mirror Included: No

### **ADDITIONAL FEATURES**

- See Installation Instructions for directions to attach the vanity top and sink.
- All dimensions are (± 1/2").
- Wood finish samples available.

**REVISED 8/4/2023** 