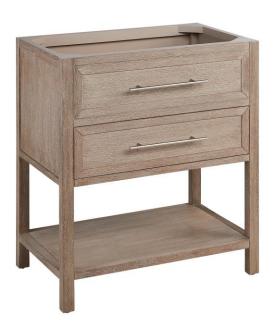

### 30" ROBERTSON CONSOLE VANITY CABINET - BRUSHED WHITE - VANITY CABINET ONLY

SKU: 484771 Code: SH484771

## 30" ROBERTSON CONSOLE VANITY CABINET - BRUSHED WHITE - VANITY CABINET ONLY

SKU: 484771 Code: SH484771

# 30" ROBERTSON CONSOLE VANITY CABINET - BRUSHED WHITE

All dimensions and specifications are nominal and may vary. Use actual products for accuracy in critical situations.