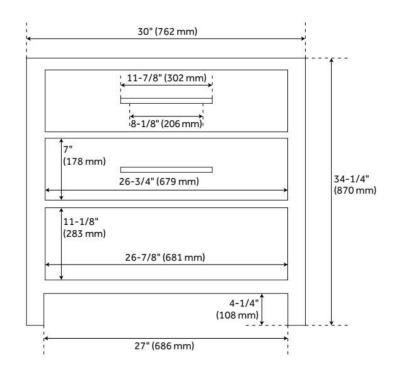

## **ADDITIONAL FEATURES**

- See Installation Instructions for directions to attach the vanity top and sink.
- All dimensions are (± 1/2").
- Wood finish samples available.

**REVISED 8/8/2024** 