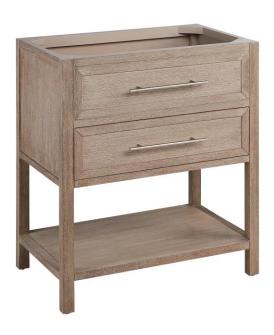

## 30" ROBERTSON CONSOLE VANITY CABINET - BRUSHED WHITE - VANITY CABINET ONLY

SKU: 484771 Code: SH484771

## **FEATURES**

Material: Mahogany Product Finish: Brushed White

Number of Drawers: 1 Soft-Close Slides: Yes Dovetail Drawers: Yes

Hardware Finish: Satin Nickel

Built-In Adjusters: Yes