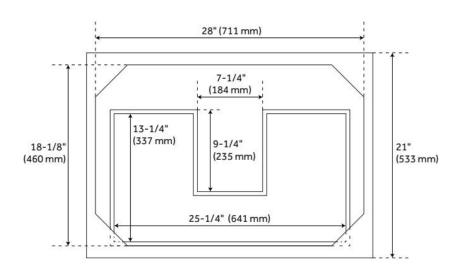

## **ADDITIONAL FEATURES**

- See Installation Instructions for directions to attach the vanity top and sink.
- All dimensions are (± 1/2").
- Wood finish samples available.

**REVISED 8/8/2024** 