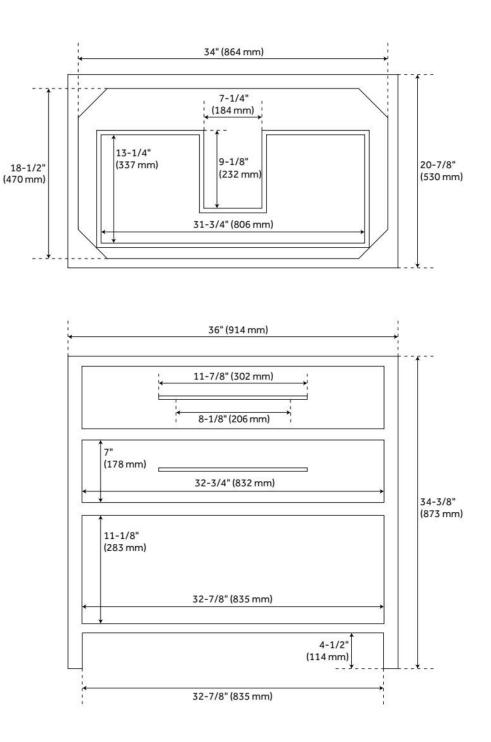

## **ADDITIONAL FEATURES**

- See Installation Instructions for directions to attach the vanity top and sink.
- All dimensions are (± 1/2").
- Wood finish samples available.

REVISED 8/7/2024