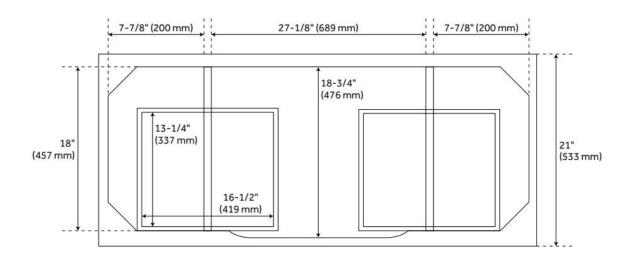

## **ADDITIONAL FEATURES**

- See Installation Instructions for directions to attach the vanity top and sink.
- All dimensions are (± 1/2").
- Wood finish samples available.

**REVISED 8/7/2024** 