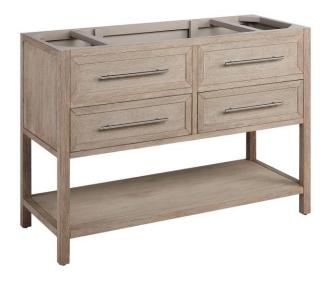

## 48" ROBERTSON CONSOLE VANITY CABINET - BRUSHED WHITE - VANITY CABINET ONLY

SKU: 484773 Code: SH484773

## **FEATURES**

Material: Mahogany Product Finish: Brushed White

Number of Drawers: 2 Soft-Close Slides: Yes Dovetail Drawers: Yes

Hardware Finish: Satin Nickel

Built-In Adjusters: Yes