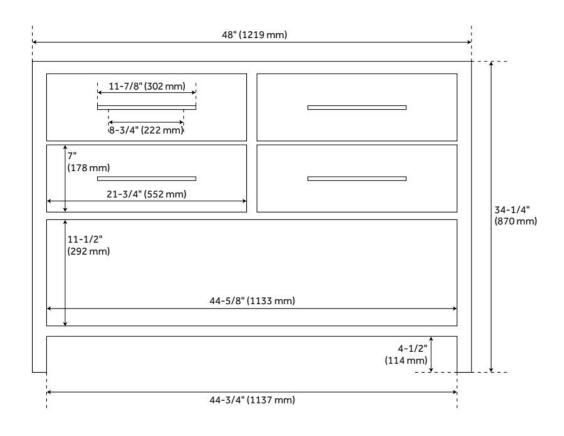

## **FEATURES**

Material: Mahogany Product Finish: Brushed White

Number of Drawers: 2 Soft-Close Slides: Yes Dovetail Drawers: Yes

Hardware Finish: Satin Nickel

Built-In Adjusters: Yes

## **ADDITIONAL FEATURES**

- See Installation Instructions for directions to attach the vanity top and sink.
- All dimensions are (± 1/2").
- Wood finish samples available.

**REVISED 8/7/2024** 