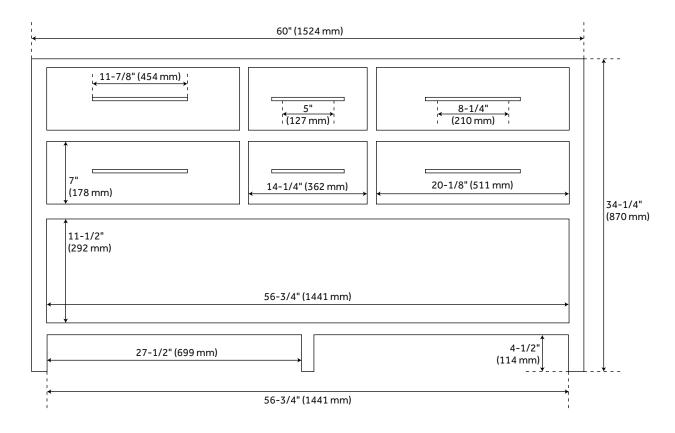

#### **FEATURES**

Installation Type: Freestanding Features: Soft-Close Hinges Product Finish: Brushed White

Material: Mahogany Number of Drawers: 4

Width: 60" Height: 34-1/4" Depth: 21"

Assembly Required: No Number of Shelves: 1 Dovetail Drawers: Yes Faucet Included: No

# 60" ROBERTSON DOUBLE CONSOLE VANITY CABINET - BRUSHED WHITE

All dimensions and specifications are nominal and may vary. Use actual products for accuracy in critical situations.