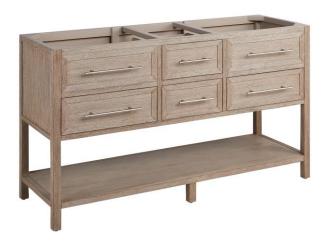

### 60" ROBERTSON CONSOLE VANITY CABINET - BRUSHED WHITE - VANITY CABINET ONLY

SKU: 484774 Code: SH484774

#### **FEATURES**

Installation Type: Freestanding Features: Soft-Close Hinges Product Finish: Brushed White

Material: Mahogany Number of Drawers: 4

Width: 60" Height: 34-1/4" Depth: 21"

Assembly Required: No Number of Shelves: 1 Dovetail Drawers: Yes Faucet Included: No

Size: 60"

Hardware Finish: Satin Nickel

Built-In Adjusters: Yes Sink Included: No

Vanity Top Included: No Mirror Included: No

**REVISED 8/4/2023** 