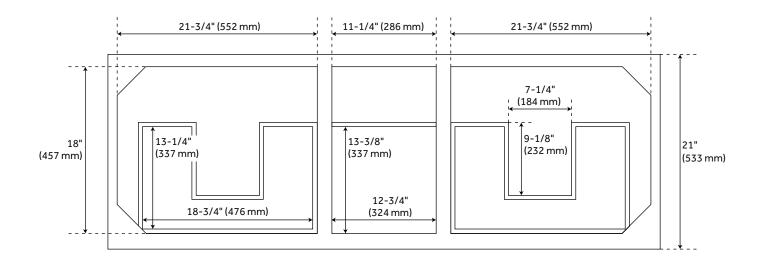

# 60" ROBERTSON DOUBLE CONSOLE VANITY CABINET - BRUSHED WHITE

All dimensions and specifications are nominal and may vary. Use actual products for accuracy in critical situations.