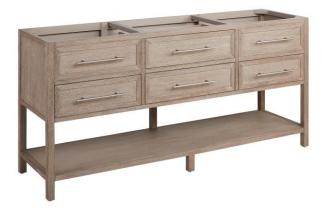

## 72" ROBERTSON CONSOLE VANITY CABINET - BRUSHED WHITE - VANITY CABINET ONLY

SKU: 484775 Code: SH484775

### **FEATURES**

Installation Type: Freestanding Features: Soft-Close Hinges Product Finish: Brushed White

Material: Mahogany Number of Drawers: 4

Width: 72" Height: 34-1/4" Depth: 21"

Assembly Required: No Number of Shelves: 1 Dovetail Drawers: Yes Faucet Included: No

Size: 72"

Hardware Finish: Satin Nickel

Built-In Adjusters: Yes Sink Included: No

Vanity Top Included: No Mirror Included: No

**REVISED 8/4/2023** 