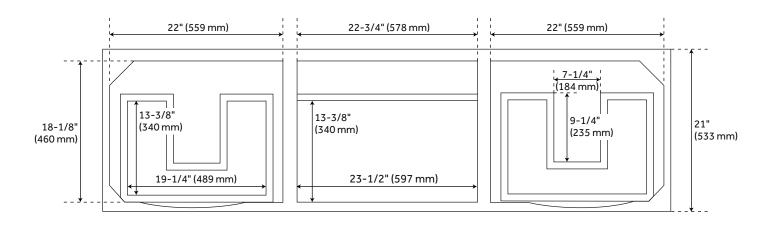

### **ADDITIONAL FEATURES**

- See Installation Instructions for directions to attach the vanity top and sink.
- All dimensions are (± 1/2").
- Wood finish samples available.

**REVISED 8/4/2023** 

# 72" ROBERTSON DOUBLE CONSOLE VANITY CABINET - BRUSHED WHITE

All dimensions and specifications are nominal and may vary. Use actual products for accuracy in critical situations.