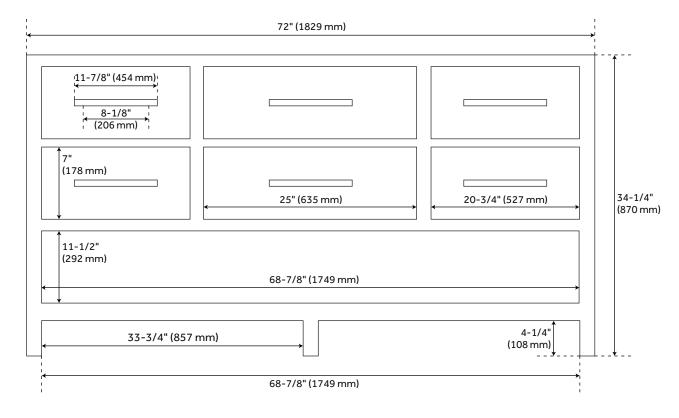

### **FEATURES**

Installation Type: Freestanding Features: Soft-Close Hinges Product Finish: Brushed White

Material: Mahogany Number of Drawers: 4

Width: 72" Height: 34-1/4" Depth: 21"

Assembly Required: No Number of Shelves: 1 Dovetail Drawers: Yes Faucet Included: No

### **ADDITIONAL FEATURES**

- See Installation Instructions for directions to attach the vanity top and sink.
- All dimensions are (± 1/2").
- Wood finish samples available.

**REVISED 8/4/2023** 

# 72" ROBERTSON DOUBLE CONSOLE VANITY CABINET - BRUSHED WHITE

All dimensions and specifications are nominal and may vary. Use actual products for accuracy in critical situations.