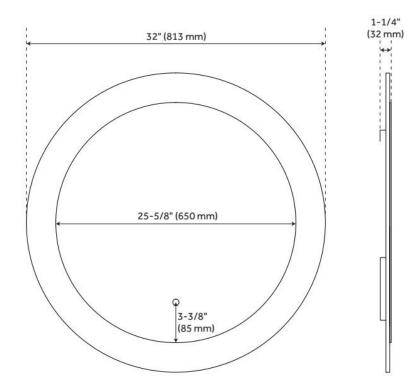

## **ADDITIONAL FEATURES**

- 32" W x 32" H x 1-1/4" D. Mirror only dimensions: 25-5/8" W x 25-5/8" H.
- Horizontal mounting centers: 6-5/16".
- All dimensions are (± 1/2").
- Mirror touch sensor, tunable LED brightness, and tunable color temperature are included.