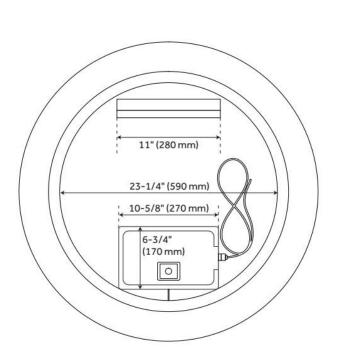

## **ADDITIONAL FEATURES**

- 32" W x 32" H x 1-1/4" D. Mirror only dimensions: 25-5/8" W x 25-5/8" H.
- Horizontal mounting centers: 6-5/16".
- All dimensions are (± 1/2").
- Mirror touch sensor, tunable LED brightness, and tunable color temperature are included.