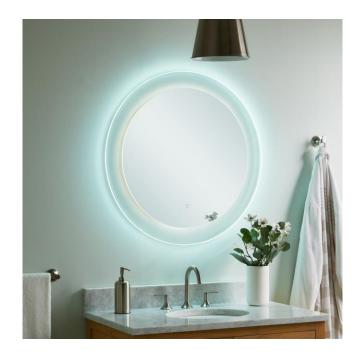

## LOULA LIGHTED MIRROR WITH TUNABLE LED

SKU: 484930 Code: SH484930

## **FEATURES**

Material: Glass
On/Off Switch: Yes

Voltage: INPUT- 120V60Hz / OUTPUT- 12VDC Color Temperature (CCT): 3000K-6400K (+/- 300K)

Dimmable: Yes

LISTED ID: SH66232037

## **ADDITIONAL FEATURES**

- 32" W x 32" H x 1-1/4" D. Mirror only dimensions: 25-5/8" W x 25-5/8" H.
- Horizontal mounting centers: 6-5/16".
- All dimensions are (± 1/2").
- Mirror touch sensor, tunable LED brightness, and tunable color temperature are included.