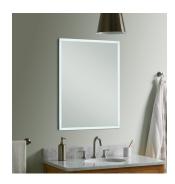

### 24" TIVERTON LIGHTED MEDICINE CABINET WITH TUNABLE LED

SKU: 484931 Code: SH484931

#### **FEATURES**

Features: LED Lighted, Mirrored, Frameless

Design: Modern Material: Aluminum Number of Doors: 1

Width: 24" Height: 31-7/8"

Mounting Hardware Included: Yes

Assembly Required: No Number of Shelves: 3 Shape: Rectangle

Size: 24"

Mirror Shape: Rectangle Mirror Only Width: 22-7/16" Mirror Only Height: 30-3/8" Rough In: 23-1/8" x30-3/4" Door Opens: Left-hand Adjustable Shelves: Yes

Weight: 50

Voltage: INPUT = 120V60Hz / OUTPUT= 12VDC Color Temperature (Kelvin): 3000K-6400K (+/- 300K)

### **ADDITIONAL FEATURES**

- Recess or surface mount.
- Horizontal mounting centers: 1-3/16" 1-3/16" (x2).
- Overall dimensions: 24" W x 31-7/8" H x 5-1/2" D. Mirror only dimensions: 22-7/16" W x 30-3/8" H. Recess opening: 23-1/8" x 30-3/4".
- All dimensions are (± 1/2").
- Mirror touch sensor, tunable LED brightness, and tunable color temperature are included.
- Surface mount and recessed mount capabilities. Surface mount projection from wall is 5-1/2" while recessed mount projection is 5/8".
- Three adjustable interior shelves are included, holding up to 5.5 lbs each. Entire cabinet can hold up to 69 lbs.