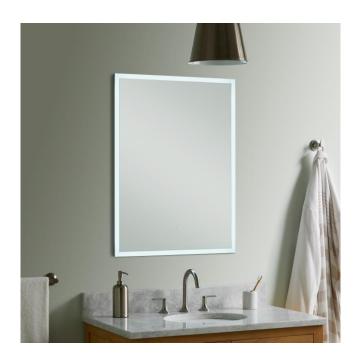

### 24" TIVERTON LIGHTED MEDICINE CABINET WITH TUNABLE LED

SKU: 484931 Code: SH484931

#### **FEATURES**

Features: LED Lighted, Mirrored, Frameless

Design: Modern Material: Aluminum Number of Doors: 1

Width: 24" Height: 31-7/8"

Mounting Hardware Included: Yes

Assembly Required: No Number of Shelves: 3 Shape: Rectangle

Size: 24"

Mirror Shape: Rectangle Mirror Only Width: 22-7/16" Mirror Only Height: 30-3/8" Rough In: 23-1/8" x30-3/4" Door Opens: Left-hand Adjustable Shelves: Yes

Weight: 50

Voltage: INPUT = 120V60Hz / OUTPUT= 12VDC Color Temperature (Kelvin): 3000K-6400K (+/- 300K)

### **ADDITIONAL FEATURES**

- Recess or surface mount.
- Horizontal mounting centers: 1-3/16" 1-3/16" (x2).
- Overall dimensions: 24" W x 31-7/8" H x 5-1/2" D. Mirror only dimensions: 22-7/16" W x 30-3/8" H. Recess opening: 23-1/8" x 30-3/4".
- All dimensions are (± 1/2").
- Mirror touch sensor, tunable LED brightness, and tunable color temperature are included.
- Surface mount and recessed mount capabilities. Surface mount projection from wall is 5-1/2" while recessed mount projection is 5/8".
- Three adjustable interior shelves are included, holding up to 5.5 lbs each. Entire cabinet can hold up to 69 lbs.