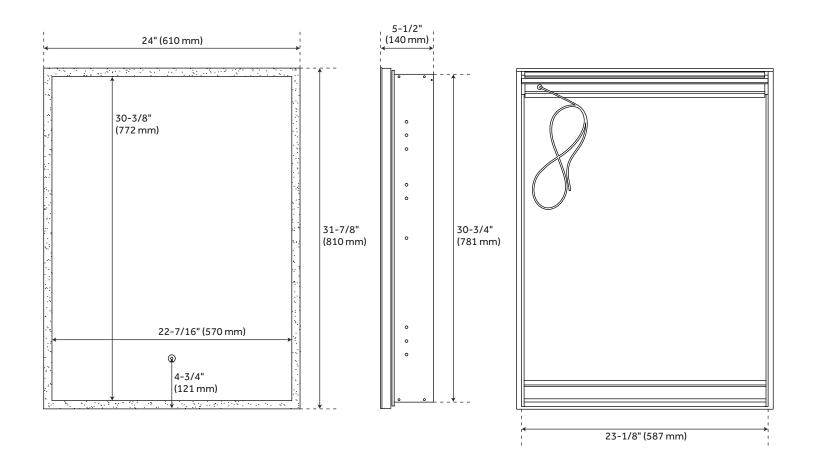

Size: 24"

Mirror Shape: Rectangle Mirror Only Width: 22-7/16" Mirror Only Height: 30-3/8" Rough In: 23-1/8" x30-3/4" Door Opens: Left-hand Adjustable Shelves: Yes

Weight: 50

Voltage: INPUT = 120V60Hz / OUTPUT= 12VDC Color Temperature (Kelvin): 3000K-6400K (+/- 300K)

### **ADDITIONAL FEATURES**

- Recess or surface mount.
- Horizontal mounting centers: 1-3/16" 1-3/16" (x2).
- Overall dimensions: 24" W x 31-7/8" H x 5-1/2" D. Mirror only dimensions: 22-7/16" W x 30-3/8" H. Recess opening: 23-1/8" x 30-3/4".
- All dimensions are (± 1/2").
- Mirror touch sensor, tunable LED brightness, and tunable color temperature are included.
- Surface mount and recessed mount capabilities. Surface mount projection from wall is 5-1/2" while recessed mount projection is 5/8".
- Three adjustable interior shelves are included, holding up to 5.5 lbs each. Entire cabinet can hold up to 69 lbs.