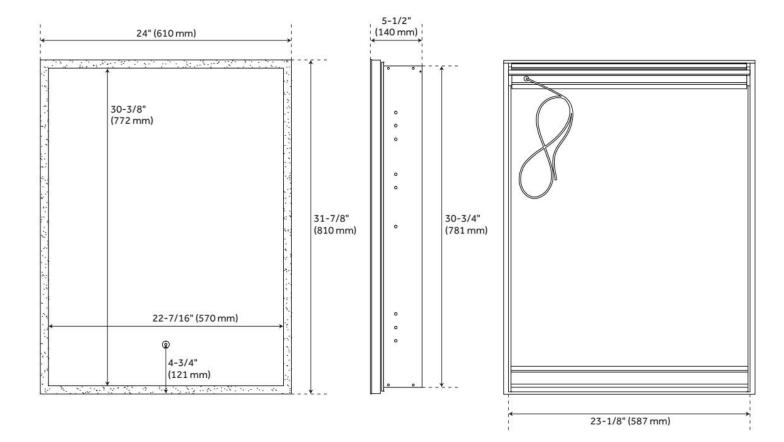

## **ADDITIONAL FEATURES**

- Recess or surface mount.
- Horizontal mounting centers: 1-3/16" 1-3/16" (x2).
- Overall dimensions: 24" W x 31-7/8" H x 4-7/8" D. Mirror only dimensions: 22-7/16" W x 30-3/8" H. Recess opening: 23-1/8" x 30-3/4".
- All dimensions are (± 1/2").
- Mirror touch sensor, tunable LED brightness, and tunable color temperature are included.
- Surface mount and recessed mount capabilities. Surface mount projection from wall is 5-1/2" while recessed mount projection is 4-7/8".
- Three adjustable interior shelves are included, holding up to 5.5 lbs each. Entire cabinet can hold up to 69 lbs.