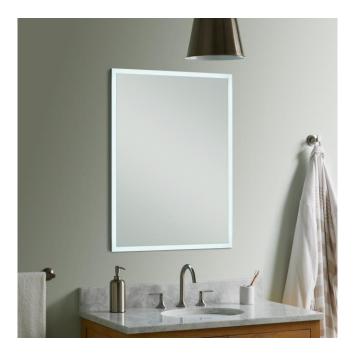

## 24" TIVERTON LIGHTED MEDICINE CABINET WITH TUNABLE LED

SKU: 484931 Code: SH484931

## FEATURES

Material: Aluminum Soft Close Hinges: Yes Door Opens: Left Door Swing Degree: 110° On/Off Switch: Yes Voltage: INPUT- 120V60Hz / OUTPUT- 12VDC Color Temperature (CCT): 3000K-6400K (+/- 300K) Dimmable: Yes