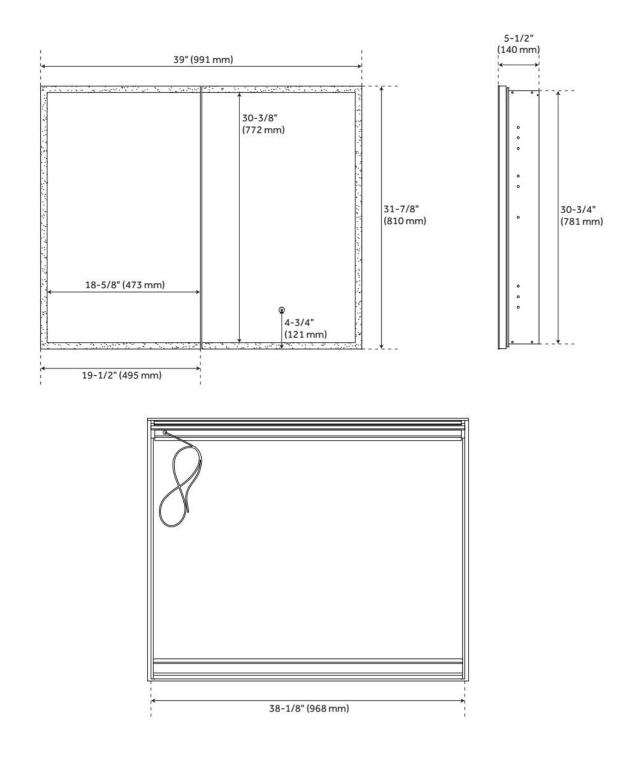

## **ADDITIONAL FEATURES**

- Recess or surface mount.
- Horizontal mounting centers: 1-3/16" 1-3/16" (x2).
- Overall dimensions: 39" W x 31-7/8" H x 4-7/8" D. Mirror only dimensions: 18-5/8" W x 30-3/8" H. Recess opening: 38-1/8" x 30-3/4".
- All dimensions are (± 1/2").
- Mirror touch sensor, tunable LED brightness, and tunable color temperature are included.
- Surface mount and recessed mount capabilities. Surface mount projection from wall is 5-1/2" while recessed mount projection is 4-7/8".
- Three adjustable interior shelves are included, holding up to 8 lbs each. Entire cabinet can hold up to 95 lbs.