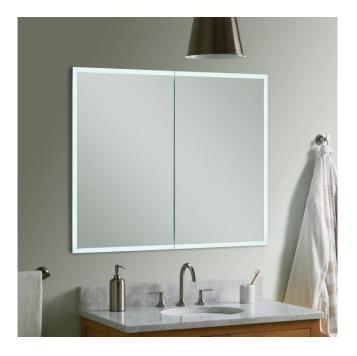

## 39" TIVERTON LIGHTED MEDICINE CABINET WITH TUNABLE LED

SKU: 484932 Code: SH484932

## FEATURES

Material: Aluminum Soft Close Hinges: Yes Door Swing Degree: 110° On/Off Switch: Yes Voltage: INPUT- 120V60Hz / OUTPUT- 12VDC Color Temperature (CCT): 3000K-6400K (+/- 300K) Dimmable: Yes

LISTED ID: SH66239038

## **ADDITIONAL FEATURES**

- Recess or surface mount.
- Horizontal mounting centers: 1-3/16" 1-3/16" (x2).
- Overall dimensions: 39" W x 31-7/8" H x 4-7/8" D. Mirror only dimensions: 18-5/8" W x 30-3/8" H. Recess opening: 38-1/8" x 30-3/4".
- All dimensions are (± 1/2").
- Mirror touch sensor, tunable LED brightness, and tunable color temperature are included.
- Surface mount and recessed mount capabilities. Surface mount projection from wall is 5-1/2" while recessed mount projection is 4-7/8".
- Three adjustable interior shelves are included, holding up to 8 lbs each. Entire cabinet can hold up to 95 lbs.