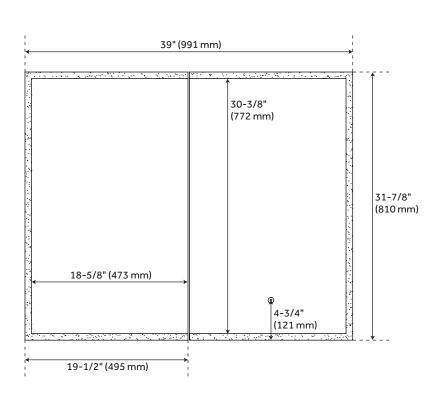

Size: 39"

Mirror Shape: Rectangle Mirror Only Width: 18-5/8" Mirror Only Height: 30-3/8" Rough In: 38-1/8" x 30-3/4" Adjustable Shelves: Yes

Weight: 81

Voltage: INPUT = 120V60Hz / OUTPUT= 12VDC Color Temperature (Kelvin): 3000K-6400K (+/- 300K)

### **ADDITIONAL FEATURES**

- Recess or surface mount.
- Horizontal mounting centers: 1-3/16" 1-3/16" (x2).
- Overall dimensions: 39" W x 31-7/8" H x 4-7/8" D. Mirror only dimensions: 18-5/8" W x 30-3/8" H. Recess opening: 38-1/8" x 30-3/4".
- All dimensions are (± 1/2").
- Mirror touch sensor, tunable LED brightness, and tunable color temperature are included.
- Surface mount and recessed mount capabilities. Surface mount projection from wall is 5-1/2" while recessed mount projection is 4-7/8".
- Three adjustable interior shelves are included, holding up to 8 lbs each. Entire cabinet can hold up to 95 lbs.