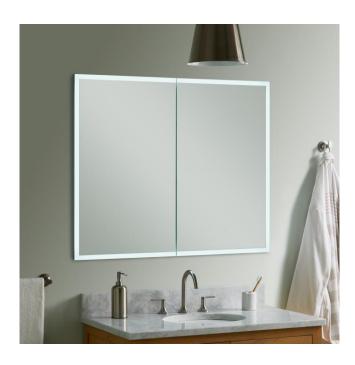

### 39" TIVERTON LIGHTED MEDICINE CABINET WITH TUNABLE LED

SKU: 484932 Code: SH484932

### **FEATURES**

Features: LED Lighted, Mirrored, Frameless

Design: Modern Material: Aluminum Number of Doors: 2

Width: 39" Height: 31-7/8"

Mounting Hardware Included: Yes

Assembly Required: No Number of Shelves: 3 Shape: Rectangle

### **ADDITIONAL FEATURES**

- Recess or surface mount.
- Horizontal mounting centers: 1-3/16" 1-3/16" (x2).
- Overall dimensions: 39" W x 31-7/8" H x 4-7/8" D. Mirror only dimensions: 18-5/8" W x 30-3/8" H. Recess opening: 38-1/8" x 30-3/4".
- All dimensions are (± 1/2").
- Mirror touch sensor, tunable LED brightness, and tunable color temperature are included.
- Surface mount and recessed mount capabilities. Surface mount projection from wall is 5-1/2" while recessed mount projection is 4-7/8".
- Three adjustable interior shelves are included, holding up to 8 lbs each. Entire cabinet can hold up to 95 lbs.