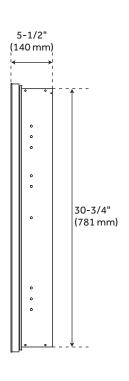

### **ADDITIONAL FEATURES**

- Recess or surface mount.
- Horizontal mounting centers: 1-3/16" 1-3/16" (x2).
- Overall dimensions: 39" W x 31-7/8" H x 4-7/8" D. Mirror only dimensions: 18-5/8" W x 30-3/8" H. Recess opening: 38-1/8" x 30-3/4".
- All dimensions are (± 1/2").
- Mirror touch sensor, tunable LED brightness, and tunable color temperature are included.
- Surface mount and recessed mount capabilities. Surface mount projection from wall is 5-1/2" while recessed mount projection is 4-7/8".
- Three adjustable interior shelves are included, holding up to 8 lbs each. Entire cabinet can hold up to 95 lbs.