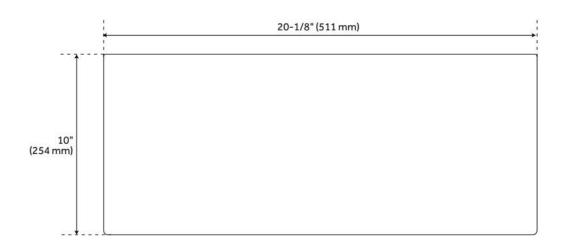

## **ADDITIONAL FEATURES**

- Made of solid, heavy-duty fireclay.
- Smooth, ripple-resistant surface.
- Sink is finished on all four sides.
- If purchasing drain separately, it must be able to accommodate a sink drain thickness of 1".
- All sink dimensions are (± 1/2").