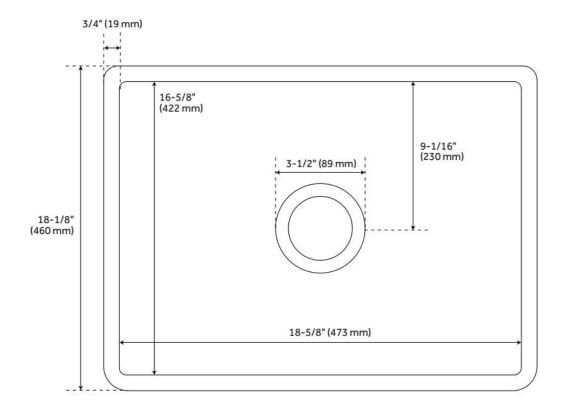

## **FEATURES**

Material: Fireclay Product Finish: White

Installation Type: Farmhouse

Shape: Rectangle

Drain Placement: Center Fits Drain Hole Size: 3-1/2" Faucet Centers: No Faucet Hole

Overflow Hole: No

Mounting Hardware Included: No

## **ADDITIONAL FEATURES**

- Made of solid, heavy-duty fireclay.
- Smooth, ripple-resistant surface.
- Sink is finished on all four sides.
- If purchasing drain separately, it must be able to accommodate a sink drain thickness of 1".
- All sink dimensions are (± 1/2").