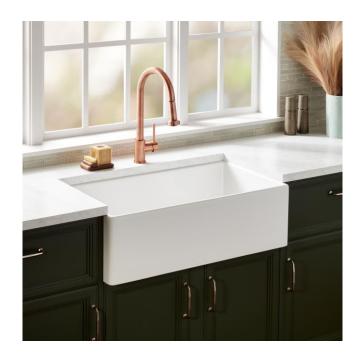

## 36" ROWENA FIRECLAY FARMHOUSE SINK - WHITE

SKU: 484941 Code: SHF3618

## **FEATURES**

Material: Fireclay Product Finish: White

Installation Type: Farmhouse

Shape: Rectangle

Drain Placement: Center Fits Drain Hole Size: 3-1/2" Faucet Centers: No Faucet Hole

Overflow Hole: No

Mounting Hardware Included: No

## **ADDITIONAL FEATURES**

- Made of solid, heavy-duty fireclay.
- Smooth, ripple-resistant surface.
- Sink is finished on all four sides.
- If purchasing drain separately, it must be able to accommodate a sink drain thickness of 1".
- All sink dimensions are (± 1/2").