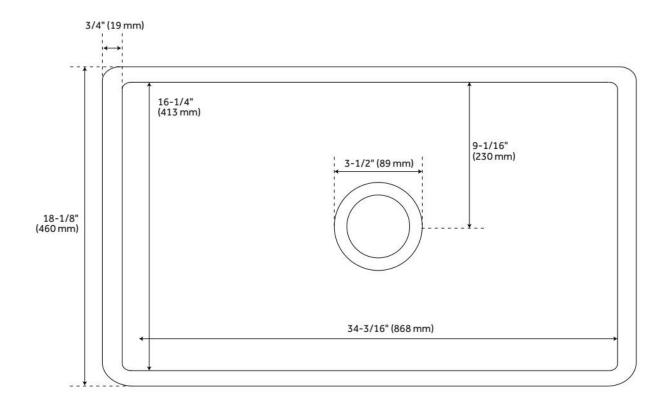

## 36" ROWENA FIRECLAY FARMHOUSE SINK - WHITE

SKU: 484941 Code: SHF3618

## **FEATURES**

Material: Fireclay Product Finish: White

Installation Type: Farmhouse

Shape: Rectangle

Drain Placement: Center Fits Drain Hole Size: 3-1/2" Faucet Centers: No Faucet Hole

Overflow Hole: No

Mounting Hardware Included: No

## **ADDITIONAL FEATURES**

- Made of solid, heavy-duty fireclay.
- Smooth, ripple-resistant surface.
- Sink is finished on all four sides.
- If purchasing drain separately, it must be able to accommodate a sink drain thickness of 1".
- All sink dimensions are (± 1/2").