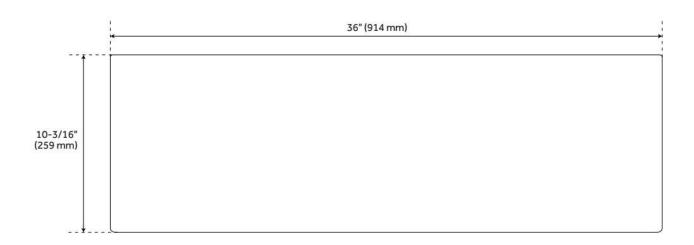

## 36" ROWENA FIRECLAY FARMHOUSE SINK - WHITE

SKU: 484941 Code: SHF3618

## **FEATURES**

Material: Fireclay Product Finish: White

Installation Type: Farmhouse

Shape: Rectangle

Drain Placement: Center Fits Drain Hole Size: 3-1/2" Faucet Centers: No Faucet Hole

Overflow Hole: No

Mounting Hardware Included: No

## **ADDITIONAL FEATURES**

- Made of solid, heavy-duty fireclay.
- Smooth, ripple-resistant surface.
- Sink is finished on all four sides.
- If purchasing drain separately, it must be able to accommodate a sink drain thickness of 1".
- All sink dimensions are (± 1/2").