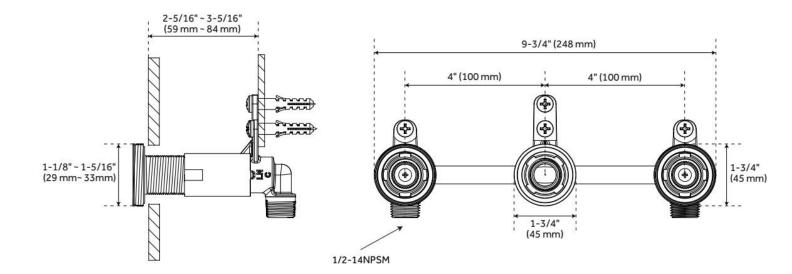

## WALL-MOUNT FAUCET ROUGH-IN VALVE

SKU: 485019 Code: SHWMR2000

## **FEATURES**

Material: Metal construction for strength and durability Cartridge Type: Ceramic Disc

ASME A112.18.1/CSA B125.1, NSF/ANSI 372, NSF/ANSI 61, NSF/ANSI/CAN 61, NSF/ANSI/CAN 61-9:Q≤1, Massachusetts Accepted, LISTED ID: SHWMR2000

## **ADDITIONAL FEATURES**

- Durable brass construction.
- Ceramic cartridge.
- Flow rate of 14 gpm (53/L per minute) @ 60 psi when used with a wall mount tub faucet.
- Flow rate of 1.2 gpm (4.54L/per minute) @ 60 psi when used with a wall mount lav faucet.