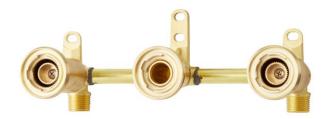

## WALL-MOUNT FAUCET ROUGH-IN VALVE

SKU: 485019 Code: SHWMR2000

## **FEATURES**

Material: Metal construction for strength and durability Cartridge Type: Ceramic Disc

ASME A112.18.1/CSA B125.1, NSF/ANSI 372, NSF/ANSI 61, NSF/ANSI/CAN 61, NSF/ANSI/CAN 61-9:Q≤1, Massachusetts Accepted, LISTED ID: SHWMR2000

## **ADDITIONAL FEATURES**

- Durable brass construction.
- Ceramic cartridge.
- Flow rate of 14 gpm (53/L per minute) @ 60 psi when used with a wall mount tub faucet.
- Flow rate of 1.2 gpm (4.54L/per minute) @ 60 psi when used with a wall mount lav faucet.