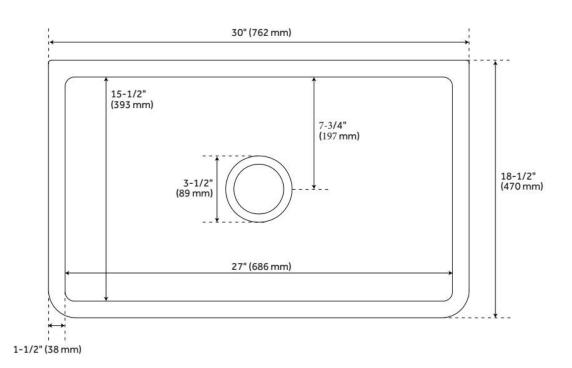

## FEATURES

Material: Fireclay Product Finish: White Installation Type: Farmhouse Shape: Rectangle Drain Placement: Center Fits Drain Hole Size: 3-1/2" Faucet Centers: No Faucet Hole Overflow Hole: No Mounting Hardware Included: No

## **ADDITIONAL FEATURES**

- Made of solid, heavy-duty fireclay.
- Smooth, ripple-resistant surface.
- If purchasing drain separately, it must be able to accommodate a sink drain thickness of 1".
- All sink dimensions are (± 1/2").