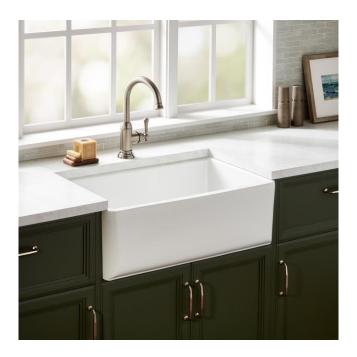

## 30" GRIGHAM FIRECLAY FARMHOUSE SINK - WHITE

SKU: 485263 Code: SH485263

## FEATURES

Material: Fireclay Product Finish: White Installation Type: Farmhouse Shape: Rectangle Drain Placement: Center Fits Drain Hole Size: 3-1/2" Faucet Centers: No Faucet Hole Overflow Hole: No Mounting Hardware Included: No