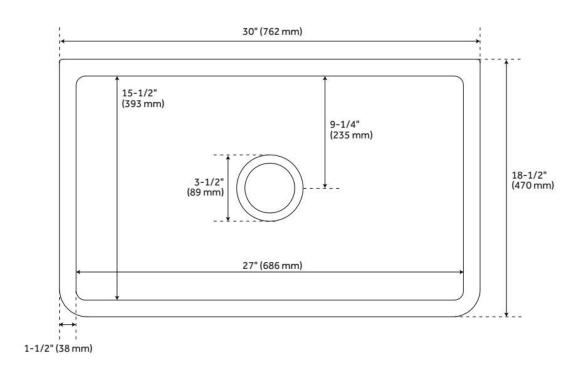

## **ADDITIONAL FEATURES**

- Made of solid, heavy-duty fireclay.
- Smooth, ripple-resistant surface.
- If purchasing drain separately, it must be able to accommodate a sink drain thickness of 1".
- All sink dimensions are (± 1/2").