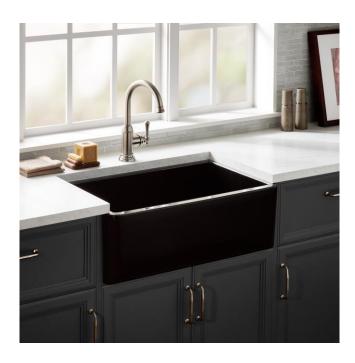

## 30" GRIGHAM FIRECLAY FARMHOUSE SINK - GLOSS BLACK

SKU: 485266 Code: SH485266

## **FEATURES**

Material: Fireclay

Product Finish: Gloss Black Installation Type: Farmhouse

Shape: Rectangle

Drain Placement: Center Fits Drain Hole Size: 3-1/2" Faucet Centers: No Faucet Hole

Overflow Hole: No