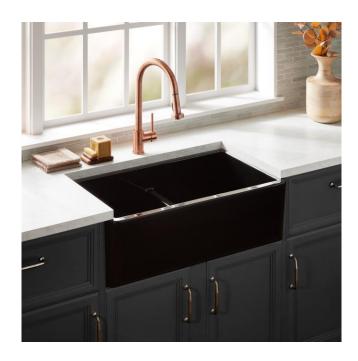

## 33" GRIGHAM DOUBLE BOWL FIRECLAY FARMHOUSE SINK - GLOSS BLACK

SKU: 485267 Code: SH485267

## **FEATURES**

Material: Fireclay

Product Finish: Gloss Black Installation Type: Farmhouse

Shape: Rectangle

Drain Placement: Center Fits Drain Hole Size: 3-1/2" Faucet Centers: No Faucet Hole

Overflow Hole: No