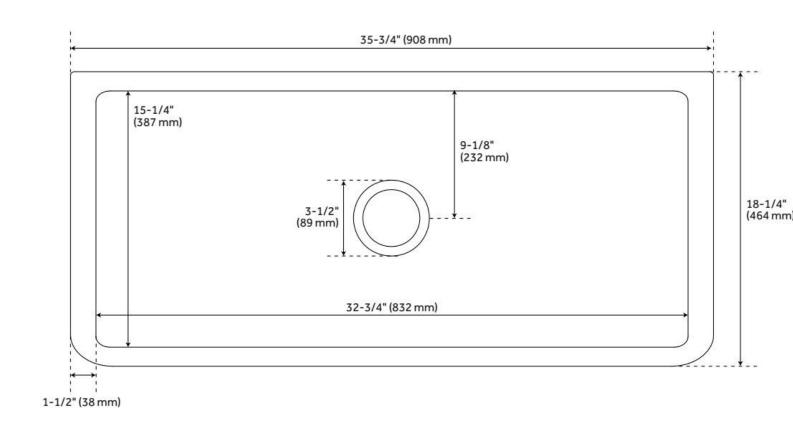

## 36" GRIGHAM FIRECLAY FARMHOUSE SINK - GLOSS BLACK

SKU: 485268 Code: SH485268

## **FEATURES**

Material: Fireclay

Product Finish: Gloss Black Installation Type: Farmhouse

Shape: Rectangle

Drain Placement: Center Fits Drain Hole Size: 3-1/2" Faucet Centers: No Faucet Hole

Overflow Hole: No

## **ADDITIONAL FEATURES**

- Made of solid, heavy-duty fireclay.
- Smooth, ripple-resistant surface.
- If purchasing drain separately, it must be able to accommodate a sink drain thickness of 1".
- All sink dimensions are (± 1/2").