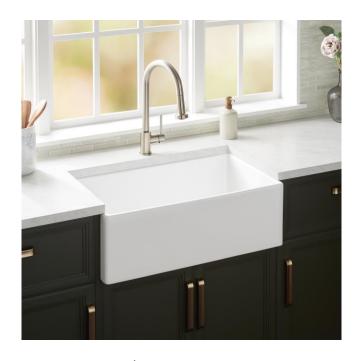

## 30" ROWENA FIRECLAY FARMHOUSE SINK - WHITE

SKU: 485269 Code: SHF3018

## **FEATURES**

Material: Fireclay Product Finish: White

Installation Type: Farmhouse

Shape: Rectangle

Drain Placement: Center Fits Drain Hole Size: 3-1/2" Faucet Centers: No Faucet Hole

Overflow Hole: No

Mounting Hardware Included: No

## **ADDITIONAL FEATURES**

- Made of solid, heavy-duty fireclay.
- Smooth, ripple-resistant surface.
- Sink is finished on all four sides.
- If purchasing drain separately, it must be able to accommodate a sink drain thickness of 1".
- All sink dimensions are (± 1/2").