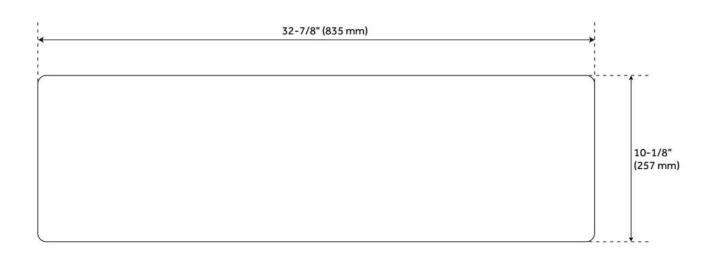

## **ADDITIONAL FEATURES**

- Made of solid, heavy-duty fireclay.
- Smooth, ripple-resistant surface.
- Sink is finished on all four sides.
- If purchasing drain separately, it must be able to accommodate a sink drain thickness of 1".
- All sink dimensions are (± 1/2").