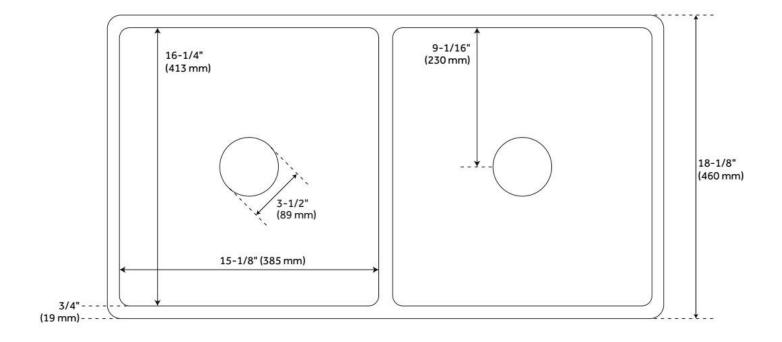

## **FEATURES**

Material: Fireclay Product Finish: White

Installation Type: Farmhouse

Shape: Rectangle
Drain Placement: Center
Fits Drain Hole Size: 3-1/2"
Faucet Centers: No Faucet Hole

Overflow Hole: No

## **ADDITIONAL FEATURES**

- Made of solid, heavy-duty fireclay.
- Smooth, ripple-resistant surface.
- Sink is finished on all four sides.
- If purchasing drain separately, it must be able to accommodate a sink drain thickness of 1".
- All sink dimensions are (± 1/2").