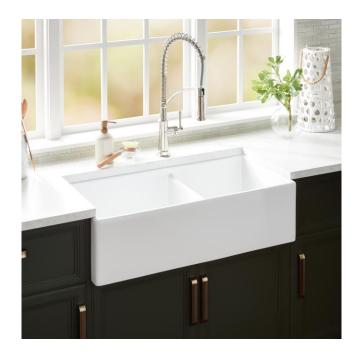

## 36" ROWENA DOUBLE BOWL FIRECLAY FARMHOUSE SINK - WHITE

SKU: 485271 Code: SHF36182B

#### **FEATURES**

Material: Fireclay Product Finish: White

Installation Type: Farmhouse

Shape: Rectangle

Drain Placement: Center Fits Drain Hole Size: 3-1/2" Faucet Centers: No Faucet Hole

Overflow Hole: No

#### **ADDITIONAL FEATURES**

- Made of solid, heavy-duty fireclay.
- Smooth, ripple-resistant surface.
- Sink is finished on all four sides.
- If purchasing drain separately, it must be able to accommodate a sink drain thickness of 1".
- All sink dimensions are (± 1/2").