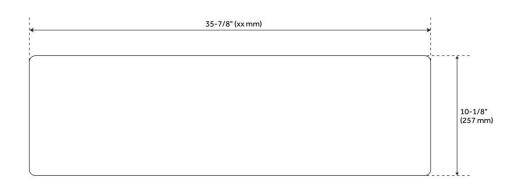

#### **ADDITIONAL FEATURES**

- Made of solid, heavy-duty fireclay.
- Smooth, ripple-resistant surface.
- Sink is finished on all four sides.
- If purchasing drain separately, it must be able to accommodate a sink drain thickness of 1".
- All sink dimensions are (± 1/2").

### 36" ROWENA DOUBLE BOWL FIRECLAY FARMHOUSE SINK - WHITE

All dimensions and specifications are nominal and may vary. Use actual products for accuracy in critical situations.

(SI) SIGNATURE HARDWARE

See Website For Warranty Information signaturehardware.com/warranty