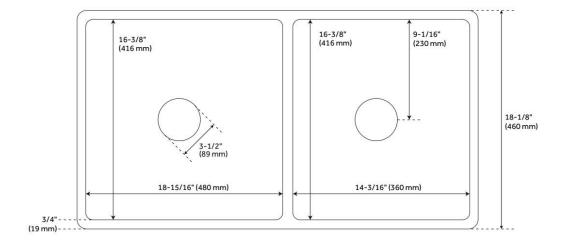

#### **FEATURES**

Material: Fireclay Product Finish: White

Installation Type: Farmhouse

Shape: Rectangle

Drain Placement: Center Fits Drain Hole Size: 3-1/2" Faucet Centers: No Faucet Hole

Overflow Hole: No

Mounting Hardware Included: No

Optional Accessory: Strainer: SH450688, SH450687 + SH393684, SH393685, SH398618, SH393686, SH393687, Basin Grid: 488301

ASME A112.19.1/CSA B45.2, Massachusetts Accepted, LISTED ID: SHF36182BWH

#### **ADDITIONAL FEATURES**

- Made of solid, heavy-duty fireclay.
- Smooth, ripple-resistant surface.
- Sink is finished on all four sides.
- If purchasing drain separately, it must be able to accommodate a sink drain thickness of 1".
- All sink dimensions are (± 1/2").