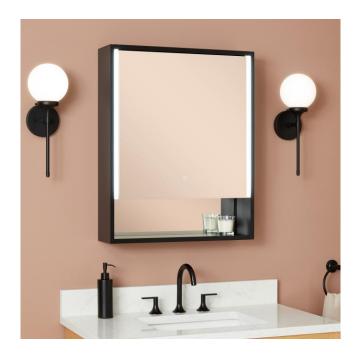

## LARCHVIEW LIGHTED MEDICINE CABINET - MATTE BLACK POWDER COAT

SKU: 485305 Code: SH485305

## **FEATURES**

Material: Aluminum

Installation Type: Surface Mount

Soft Close Hinges: Yes Door Opens: Left

Door Swing Degree: 100° On/Off Switch: Yes

Voltage: INPUT- 120V60Hz / OUTPUT- 12VDC Color Temperature (CCT): 3000K-6400K (+/- 300K)

## **ADDITIONAL FEATURES**

- All dimensions are (± 1/2").
- Durable French cleat mounting system included.
- Utilizes a 4 mm copper-free silver mirror for a high-quality image effect that is clear, smooth, and true.
- Light activated and adjusted by touch sensor.
- Weight capacity: cabinet body 67 lbs, per shelf 4.5 lbs.
- Interior shelves are adjustable, external shelf is stationary.
- Tunable LED brightness and tunable color temperature.