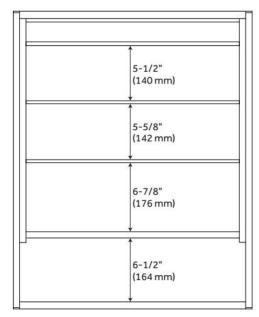

## **ADDITIONAL FEATURES**

- All dimensions are (± 1/2").
- Durable French cleat mounting system included.
- Utilizes a 4 mm copper-free silver mirror for a high-quality image effect that is clear, smooth, and true.
- Light activated and adjusted by touch sensor.
- Weight capacity: cabinet body 67 lbs, per shelf 4.5 lbs.
- Interior shelves are adjustable, external shelf is stationary.
- Tunable LED brightness and tunable color temperature.