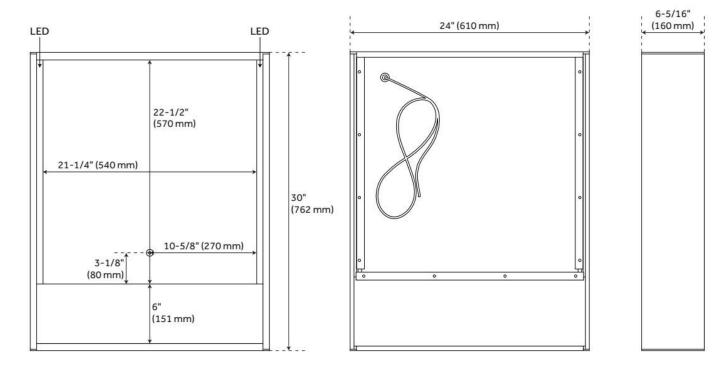

## **ADDITIONAL FEATURES**

- All dimensions are (± 1/2").
- Durable French cleat mounting system included.
- Utilizes a 4 mm copper-free silver mirror for a high-quality image effect that is clear, smooth, and true.
- Light activated and adjusted by touch sensor.
- Weight capacity: cabinet body 67 lbs, per shelf 4.5 lbs.
- Interior shelves are adjustable, external shelf is stationary.
- Tunable LED brightness and tunable color temperature.