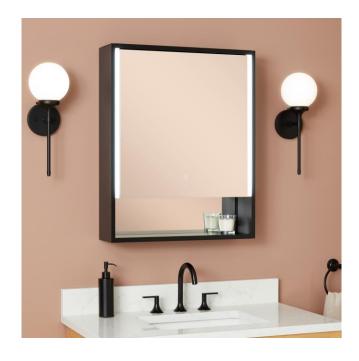

## LARCHVIEW LIGHTED MEDICINE CABINET - MATTE BLACK POWDER COAT

SKU: 485305 Code: SH485305

## LARCHVIEW LIGHTED MEDICINE CABINET - MATTE BLACK POWDER COAT

SKU: 485305 Code: SH485305

REVISED 8/23/2024