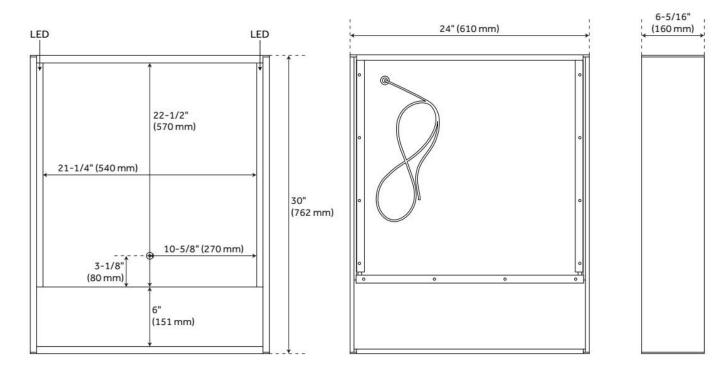

## **ADDITIONAL FEATURES**

- All dimensions are (± 1/2").
- Durable French cleat mounting system included.
- Utilizes a 4 mm copper-free silver mirror for a high-quality image effect that is clear, smooth, and true.
- Light activated and adjusted by touch sensor.
- Designed to work in conjunction with the bathroom's main light source.
- Weight capacity: cabinet body 67 lbs, per shelf 4.5 lbs.
- Interior shelves are adjustable, external shelf is stationary.
- Tunable LED brightness and tunable color temperature.