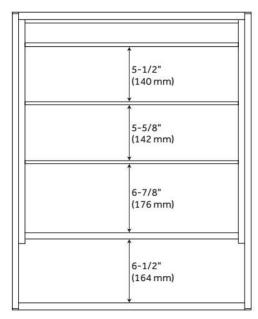

## **ADDITIONAL FEATURES**

- All dimensions are (± 1/2").
- Durable French cleat mounting system included.
- Utilizes a 4 mm copper-free silver mirror for a high-quality image effect that is clear, smooth, and true.
- Light activated and adjusted by touch sensor.
- Designed to work in conjunction with the bathroom's main light source.
- Weight capacity: cabinet body 67 lbs, per shelf 4.5 lbs.
- Interior shelves are adjustable, external shelf is stationary.
- Tunable LED brightness and tunable color temperature.