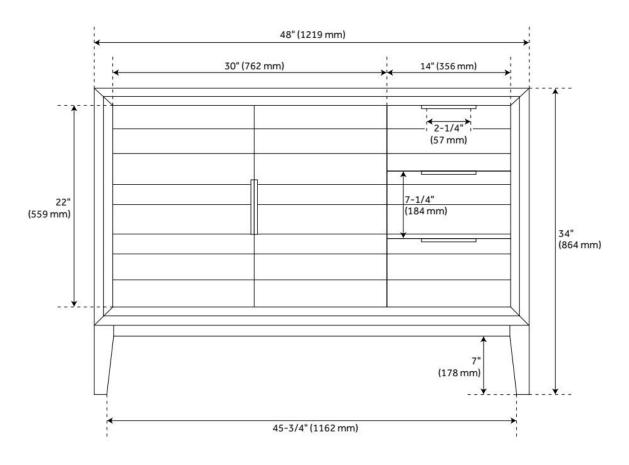

## **FEATURES**

Material: Teak

Product Finish: Charred Timber Black

Number of Doors: 2 Number of Drawers: 3 Soft-Close Hinges: Yes Soft-Close Slides: Yes Dovetail Drawers: Yes Adjustable Shelves: Yes Hardware Finish: Black Built-In Adjusters: Yes

## **ADDITIONAL FEATURES**

- Teak frame with engineered wood panels.
- See Installation Instructions for directions to attach the vanity top and sink.
- All dimensions are (± 1/2").
- Wood finish samples available.