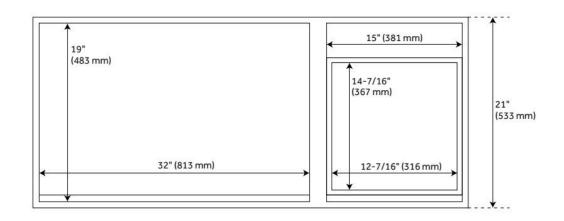

## **ADDITIONAL FEATURES**

- Teak frame with engineered wood panels.
- See Installation Instructions for directions to attach the vanity top and sink.
- All dimensions are (± 1/2").
- Wood finish samples available.