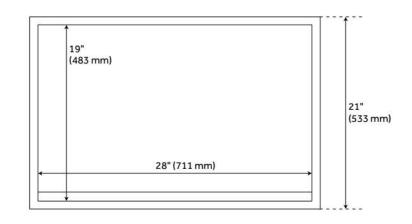

## **ADDITIONAL FEATURES**

- Teak frame with engineered wood panels.
- See Installation Instructions for directions to attach the vanity top and sink.
- All dimensions are (± 1/2").
- Wood finish samples available.