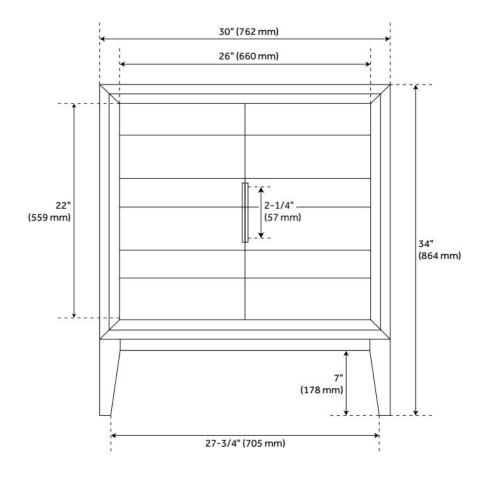

## **ADDITIONAL FEATURES**

- Teak frame with engineered wood panels.
- See Installation Instructions for directions to attach the vanity top and sink.
- All dimensions are (± 1/2").
- Wood finish samples available.