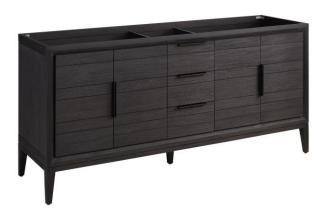

## 72" ALISO TEAK VANITY - CHARRED TIMBER BLACK - VANITY CABINET ONLY

SKU: 485579 Code: SH485579

## **FEATURES**

Material: Teak

Product Finish: Charred Timber Black

Number of Doors: 4
Number of Drawers: 3
Soft-Close Hinges: Yes
Soft-Close Slides: Yes
Dovetail Drawers: Yes
Adjustable Shelves: Yes
Hardware Finish: Black
Built-In Adjusters: Yes