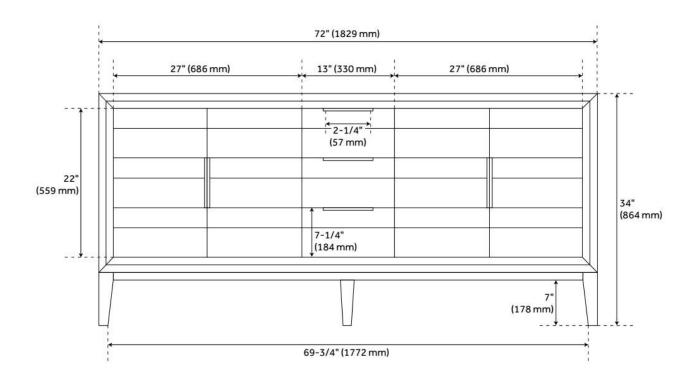

## **ADDITIONAL FEATURES**

- Teak frame with engineered wood panels.
- See Installation Instructions for directions to attach the vanity top and sink.
- All dimensions are (± 1/2").
- Wood finish samples available.