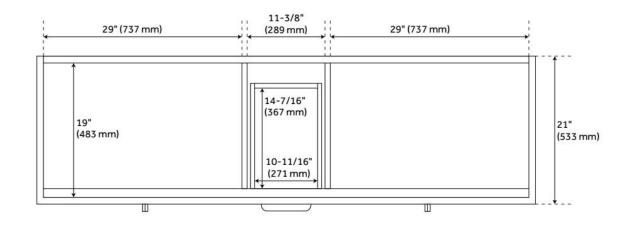

## **ADDITIONAL FEATURES**

- Teak frame with engineered wood panels.
- See Installation Instructions for directions to attach the vanity top and sink.
- All dimensions are (± 1/2").
- Wood finish samples available.