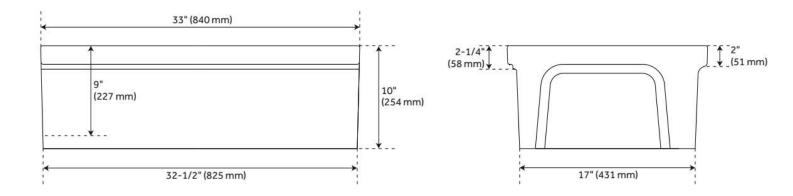

## FEATURES

Material: Fireclay Product Finish: White Installation Type: Farmhouse Shape: Rectangle Drain Placement: Center Fits Drain Hole Size: 3-1/2" Faucet Centers: No Faucet Hole Overflow Hole: No Mounting Hardware Included: No

## **ADDITIONAL FEATURES**

- Made of solid, heavy-duty fireclay.
- Smooth, ripple-resistant surface.
- Sink is finished on four sides.
- Made in Italy.
- If purchasing drain separately, it must be able to accommodate a sink drain thickness of 1".
- All dimensions (± 1/2").