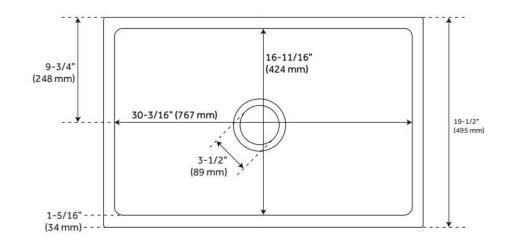

## FEATURES

Material: Fireclay Product Finish: White Installation Type: Farmhouse Shape: Rectangle Drain Placement: Center Fits Drain Hole Size: 3-1/2" Faucet Centers: No Faucet Hole Overflow Hole: No Mounting Hardware Included: No

## **ADDITIONAL FEATURES**

- Made of solid, heavy-duty fireclay.
- Smooth, ripple-resistant surface.
- Sink is finished on four sides.
- Made in Italy.
- If purchasing drain separately, it must be able to accommodate a sink drain thickness of 1".
- All dimensions (± 1/2").