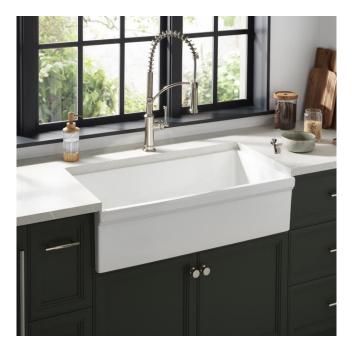

## 33" GALLO FIRECLAY FARMHOUSE SINK - WHITE

SKU: 485657 Code: SH485657

## FEATURES

Material: Fireclay Product Finish: White Installation Type: Farmhouse Shape: Rectangle Drain Placement: Center Fits Drain Hole Size: 3-1/2" Faucet Centers: No Faucet Hole Overflow Hole: No Mounting Hardware Included: No